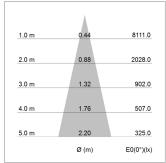

## LIGHT TECHNOLOGY

LED СОВ Light colour 840 Luminous flux 2110 lm System power 17 W Luminaire Efficiency 124 lm/W Reflector Medium Beam angle 25° On/Off Controller