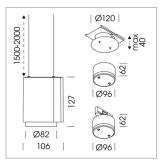

## **LUMINAIRE**

Weight 0.7 kg
Protection rating . class IP 20 . III
Luminaire colour silver

## **OPTIONAL**

RAL-colours, NCS-colours (powder coating or wet spraying) on inquiry, surface alloys on inquiry, honeycomb louver

Suspended luminaire with LED, rated life of the LED L80/B10 50000 h (tambient 25°C), colour rendering index CRI > 80, chromaticity tolerance 2 SDCM (initial), reflector with circular light distribution pattern, 3D silicone lens to reduce the proportion of scattered light, reflector pure aluminium 99,99% in MIRO-Silver®, segmented and faceted, exchangeable reflector unit in high-sheen black plastic, with glass cover, luminaire housing die-cast aluminium, powder-coated, silver