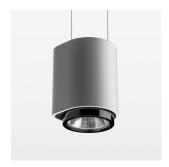

## **OPTIONAL**

RAL-colours, NCS-colours (powder coating or wet spraying) on inquiry, surface alloys on inquiry, honeycomb louver

Suspended luminaire with LED, rated life of the LED L80/B10 50000 h (tambient 25°C), colour rendering index CRI > 80, chromaticity tolerance 2 SDCM (initial), reflector with circular light distribution pattern, 3D silicone lens to reduce the proportion of scattered light, reflector pure aluminium 99,99% in MIRO-Silver®, segmented and faceted, exchangeable reflector unit in high-sheen black plastic, with glass cover, luminaire housing die-cast aluminium, powder-coated, silver