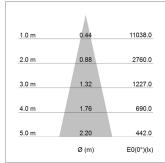

## LIGHT TECHNOLOGY

LED СОВ Light colour 830 Luminous flux 2880 lm System power 23 W Luminaire Efficiency 125 lm/W Reflector Medium Beam angle 25° On/Off Controller

Weight 0.7 kg
Protection rating . class IP 20 . III
Luminaire colour silver