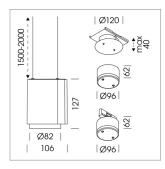

## Pendiro ID

Article number: 80640013

## LIGHT TECHNOLOGY

LED СОВ Light colour 830 Luminous flux 2880 lm System power 23 W Luminaire Efficiency 125 lm/W Reflector Medium Beam angle 25° On/Off Controller

Weight 0.7 kg
Protection rating . class IP 20 . III
Luminaire colour silver

## **OPTIONAL**

RAL-colours, NCS-colours (powder coating or wet spraying) on inquiry, surface alloys on inquiry, honeycomb louver

Suspended luminaire with LED, rated life of the LED L80/B10 50000 h (tambient 25°C), colour rendering index CRI > 80, chromaticity tolerance 2 SDCM (initial), reflector with circular light distribution pattern, 3D silicone lens to reduce the proportion of scattered light, reflector pure aluminium 99,99% in MIRO-Silver®, segmented and faceted, exchangeable reflector unit in high-sheen black plastic, with glass cover, luminaire housing die-cast aluminium, powder-coated, silver