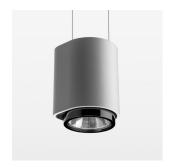

## **OPTIONAL**

RAL-colours, NCS-colours (powder coating or wet spraying) on inquiry, surface alloys on inquiry, honeycomb louver

Suspended luminaire with LED, rated life of the LED L80/B10 50000 h (tambient 25°C), colour rendering index CRI > 80, chromaticity tolerance 2 SDCM (initial), reflector with circular light distribution pattern, 3D silicone lens to reduce the proportion of scattered light, reflector pure aluminium 99,99% in MIRO-Silver®, segmented and faceted, exchangeable reflector unit in high-sheen black plastic, with glass cover, luminaire housing die-cast aluminium, powder-coated, silver