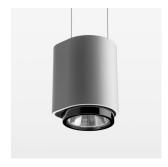

## **LUMINAIRE**

Weight 0.7 kg
Protection rating . class IP 20 . III
Luminaire colour silver

## **OPTIONAL**

RAL-colours, NCS-colours (powder coating or wet spraying) on inquiry, surface alloys on inquiry, honeycomb louver

Suspended luminaire with LED, rated life of the LED L80/B10 50000 h (tambient 25°C), colour rendering index CRI > 80, chromaticity tolerance 2 SDCM (initial), reflector with circular light distribution pattern, 3D silicone lens to reduce the proportion of scattered light, reflector pure aluminium 99,99% in MIRO-Silver®, segmented and faceted, exchangeable reflector unit in high-sheen black plastic, with glass cover, luminaire housing die-cast aluminium, powder-coated, silver