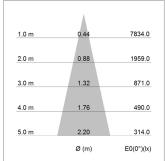

## LIGHT TECHNOLOGY

LED СОВ Light colour 830 Luminous flux 2040 lm System power 17 W Luminaire Efficiency 120 lm/W Reflector Medium Beam angle 25° On/Off Controller