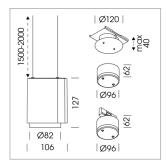

## **LUMINAIRE**

Weight 0.7 kg
Protection rating . class IP 20 . III
Luminaire colour silver

## **OPTIONAL**

RAL-colours, NCS-colours (powder coating or wet spraying) on inquiry, surface alloys on inquiry, honeycomb louver

Suspended luminaire with LED, rated life of the LED L80/B10 50000 h (tambient 25°C), colour rendering index CRI > 80, chromaticity tolerance 2 SDCM (initial), reflector with circular light distribution pattern, 3D silicone lens to reduce the proportion of scattered light, reflector pure aluminium 99,99% in MIRO-Silver®, segmented and faceted, exchangeable reflector unit in high-sheen black plastic, with glass cover, luminaire housing die-cast aluminium, powder-coated, silver

Please order canopy and driver unit separatly

Recessed canopy Mounting plate with accessories for recessed fitting, Connecting cable with plug connection for driver unit, cover sheet steel, powder-coated