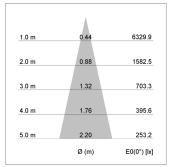

## LIGHT TECHNOLOGY

LED СОВ Light colour SpecialMeat Luminous flux 1310 lm System power 2.3 W Luminaire Efficiency 57 lm/W Reflector Medium 2.5° Beam angle On/Off Controller