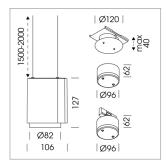

## **LUMINAIRE**

Weight 0.7 kg
Protection rating . class IP 20 . III
Luminaire colour black

## **OPTIONAL**

RAL-colours, NCS-colours (powder coating or wet spraying) on inquiry, surface alloys on inquiry, honeycomb louver

Suspended luminaire with LED, rated life of the LED L80/B10 50000 h (tambient 25°C), colour rendering index CRI > 82, chromaticity tolerance 2 SDCM (initial), reflector with circular light distribution pattern, 3D silicone lens to reduce the proportion of scattered light, reflector pure aluminium 99,99% in MIRO-Silver®, segmented and faceted, exchangeable reflector unit in high-sheen black plastic, with glass cover, luminaire housing die-cast aluminium, powder-coated, black

Please order canopy and driver unit separatly

Recessed canopy Mounting plate with accessories for recessed fitting, Connecting cable with plug connection for driver unit, cover sheet steel, powder-coated