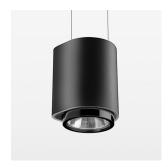

## **LUMINAIRE**

Weight 0.7 kg
Protection rating . class IP 20 . III
Luminaire colour black

## **OPTIONAL**

RAL-colours, NCS-colours (powder coating or wet spraying) on inquiry, surface alloys on inquiry, honeycomb louver

Suspended luminaire with LED, rated life of the LED L80/B10 50000 h (tambient 25°C), colour rendering index CRI > 82, chromaticity tolerance 2 SDCM (initial), reflector with circular light distribution pattern, 3D silicone lens to reduce the proportion of scattered light, reflector pure aluminium 99,99% in MIRO-Silver®, segmented and faceted, exchangeable reflector unit in high-sheen black plastic, with glass cover, luminaire housing die-cast aluminium, powder-coated, black