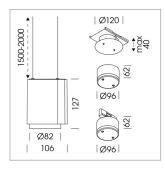

## Pendiro ID

Article number: 80640011

## LIGHT TECHNOLOGY

LED СОВ Light colour SpecialMeat Luminous flux 930 lm 17 W System power Luminaire Efficiency 55 lm/W Reflector Medium 2.5° Beam angle On/Off Controller

Weight 0.7 kg
Protection rating . class IP 20 . III
Luminaire colour black

## **OPTIONAL**

RAL-colours, NCS-colours (powder coating or wet spraying) on inquiry, surface alloys on inquiry, honeycomb louver

Suspended luminaire with LED, rated life of the LED L80/B10 50000 h (tambient 25°C), colour rendering index CRI > 82, chromaticity tolerance 2 SDCM (initial), reflector with circular light distribution pattern, 3D silicone lens to reduce the proportion of scattered light, reflector pure aluminium 99,99% in MIRO-Silver®, segmented and faceted, exchangeable reflector unit in high-sheen black plastic, with glass cover, luminaire housing die-cast aluminium, powder-coated, black