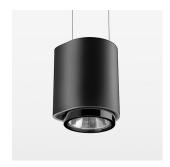

## **OPTIONAL**

RAL-colours, NCS-colours (powder coating or wet spraying) on inquiry, surface alloys on inquiry, honeycomb louver

Suspended luminaire with LED, rated life of the LED L80/B10 50000 h (tambient 25°C), colour rendering index CRI > 82, chromaticity tolerance 2 SDCM (initial), reflector with circular light distribution pattern, 3D silicone lens to reduce the proportion of scattered light, reflector pure aluminium 99,99% in MIRO-Silver®, segmented and faceted, exchangeable reflector unit in high-sheen black plastic, with glass cover, luminaire housing die-cast aluminium, powder-coated, black