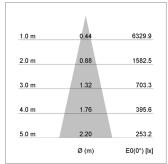

## LIGHT TECHNOLOGY

LED СОВ Light colour SpecialMeat Luminous flux 930 lm 17 W System power Luminaire Efficiency 55 lm/W Reflector Medium 2.5° Beam angle On/Off Controller

Weight 0.7 kg
Protection rating . class IP 20 . III
Luminaire colour black