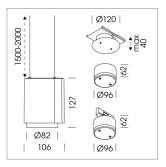

## Pendiro ID

Article number: 80640008

## LIGHT TECHNOLOGY

LED СОВ Light colour Meat&Fish Luminous flux 1540 lm System power 2.3 W Luminaire Efficiency 67 lm/W Reflector Medium 25° Beam angle On/Off Controller

Weight 0.7 kg
Protection rating . class IP 20 . III
Luminaire colour black

## **OPTIONAL**

RAL-colours, NCS-colours (powder coating or wet spraying) on inquiry, surface alloys on inquiry, honeycomb louver

Suspended luminaire with LED, rated life of the LED L80/B10 50000 h (tambient 25°C), colour rendering index CRI > 70, chromaticity tolerance 2 SDCM (initial), reflector with circular light distribution pattern, 3D silicone lens to reduce the proportion of scattered light, reflector pure aluminium 99,99% in MIRO-Silver®, segmented and faceted, exchangeable reflector unit in high-sheen black plastic, with glass cover, luminaire housing die-cast aluminium, powder-coated, black

Please order canopy and driver unit separatly

Recessed canopy Mounting plate with accessories for recessed fitting, Connecting cable with plug connection for driver unit, cover sheet steel, powder-coated