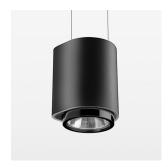

## Pendiro ID

Article number: 80640008

## LIGHT TECHNOLOGY

LED СОВ Light colour Meat&Fish Luminous flux 1540 lm System power 2.3 W Luminaire Efficiency 67 lm/W Reflector Medium 25° Beam angle On/Off Controller

Weight 0.7 kg
Protection rating . class IP 20 . III
Luminaire colour black

## **OPTIONAL**

RAL-colours, NCS-colours (powder coating or wet spraying) on inquiry, surface alloys on inquiry, honeycomb louver

Suspended luminaire with LED, rated life of the LED L80/B10 50000 h (tambient 25°C), colour rendering index CRI > 70, chromaticity tolerance 2 SDCM (initial), reflector with circular light distribution pattern, 3D silicone lens to reduce the proportion of scattered light, reflector pure aluminium 99,99% in MIRO-Silver®, segmented and faceted, exchangeable reflector unit in high-sheen black plastic, with glass cover, luminaire housing die-cast aluminium, powder-coated, black