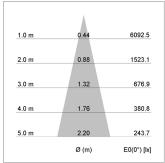

## LIGHT TECHNOLOGY

LED СОВ Light colour Meat&Fish Luminous flux 1540 lm System power 2.3 W Luminaire Efficiency 67 lm/W Reflector Medium 25° Beam angle On/Off Controller

Weight 0.7 kg
Protection rating . class IP 20 . III
Luminaire colour black