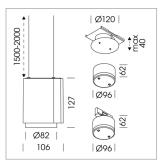

## Pendiro ID

Article number: 80640008

## LIGHT TECHNOLOGY

LED СОВ Light colour Meat&Fish Luminous flux 1090 lm System power 17 W Luminaire Efficiency 64 lm/W Reflector Medium Beam angle 25° On/Off Controller

Weight 0.7 kg
Protection rating . class IP 20 . III
Luminaire colour black

## **OPTIONAL**

RAL-colours, NCS-colours (powder coating or wet spraying) on inquiry, surface alloys on inquiry, honeycomb louver

Suspended luminaire with LED, rated life of the LED L80/B10 50000 h (tambient 25°C), colour rendering index CRI > 70, chromaticity tolerance 2 SDCM (initial), reflector with circular light distribution pattern, 3D silicone lens to reduce the proportion of scattered light, reflector pure aluminium 99,99% in MIRO-Silver®, segmented and faceted, exchangeable reflector unit in high-sheen black plastic, with glass cover, luminaire housing die-cast aluminium, powder-coated, black

Please order canopy and driver unit separatly

Recessed canopy Mounting plate with accessories for recessed fitting, Connecting cable with plug connection for driver unit, cover sheet steel, powder-coated