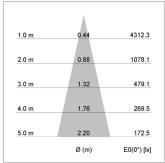

## LIGHT TECHNOLOGY

LED СОВ Light colour Meat&Fish Luminous flux 1090 lm System power 17 W Luminaire Efficiency 64 lm/W Reflector Medium Beam angle 25° On/Off Controller

Weight 0.7 kg
Protection rating . class IP 20 . III
Luminaire colour black