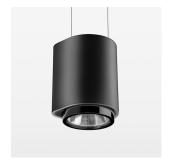

## **OPTIONAL**

RAL-colours, NCS-colours (powder coating or wet spraying) on inquiry, surface alloys on inquiry, honeycomb louver

Suspended luminaire with LED, rated life of the LED L80/B10 50000 h (tambient 25°C), colour rendering index CRI > 70, chromaticity tolerance 2 SDCM (initial), reflector with circular light distribution pattern, 3D silicone lens to reduce the proportion of scattered light, reflector pure aluminium 99,99% in MIRO-Silver®, segmented and faceted, exchangeable reflector unit in high-sheen black plastic, with glass cover, luminaire housing die-cast aluminium, powder-coated, black