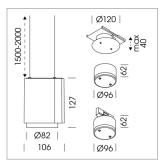

## LIGHT TECHNOLOGY

LED СОВ Light colour 835 Luminous flux 2070 lm System power 17 W Luminaire Efficiency 122 lm/W Reflector Medium Beam angle 25° On/Off Controller

Weight 0.7 kg
Protection rating . class IP 20 . III
Luminaire colour black

## **OPTIONAL**

RAL-colours, NCS-colours (powder coating or wet spraying) on inquiry, surface alloys on inquiry, honeycomb louver

Suspended luminaire with LED, rated life of the LED L80/B10 50000 h (tambient 25°C), colour rendering index CRI > 80, chromaticity tolerance 2 SDCM (initial), reflector with circular light distribution pattern, 3D silicone lens to reduce the proportion of scattered light, reflector pure aluminium 99,99% in MIRO-Silver®, segmented and faceted, exchangeable reflector unit in high-sheen black plastic, with glass cover, luminaire housing die-cast aluminium, powder-coated, black

Please order canopy and driver unit separatly

Recessed canopy Mounting plate with accessories for recessed fitting, Connecting cable with plug connection for driver unit, cover sheet steel, powder-coated