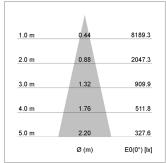

## LIGHT TECHNOLOGY

LED СОВ Light colour 835 Luminous flux 2070 lm System power 17 W Luminaire Efficiency 122 lm/W Reflector Medium Beam angle 25° On/Off Controller

Weight 0.7 kg
Protection rating . class IP 20 . III
Luminaire colour black