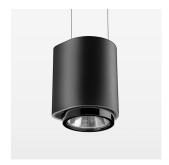

## **OPTIONAL**

RAL-colours, NCS-colours (powder coating or wet spraying) on inquiry, surface alloys on inquiry, honeycomb louver

Suspended luminaire with LED, rated life of the LED L80/B10 50000 h (tambient 25°C), colour rendering index CRI > 80, chromaticity tolerance 2 SDCM (initial), reflector with circular light distribution pattern, 3D silicone lens to reduce the proportion of scattered light, reflector pure aluminium 99,99% in MIRO-Silver®, segmented and faceted, exchangeable reflector unit in high-sheen black plastic, with glass cover, luminaire housing die-cast aluminium, powder-coated, black