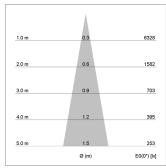

## LIGHT TECHNOLOGY

LED СОВ Light colour BeNature Luminous flux 1040 lm System power 23 W Luminaire Efficiency 45 lm/W Reflector Spot 20° Beam angle On/Off Controller