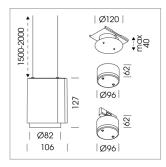

## **LUMINAIRE**

Suspended luminaire with LED, rated life of the LED L80/B10 50000 h (tambient 25°C), colour rendering index CRI > 95, chromaticity tolerance 2 SDCM (initial), rotation-symmetrical reflector with circular light distribution pattern, 3D silicone lens to reduce the proportion of scattered light, reflector pure aluminium 99,99% in MIRO-Silver®, segmented and faceted, exchangeable reflector unit in high-sheen black plastic, with glass cover, luminaire housing die-cast aluminium, powder-coated, white Please order canopy and driver unit separatly

Recessed canopy Mounting plate with accessories for recessed fitting, Connecting cable with plug connection for driver unit, cover sheet steel, powder-coated

76500053 Canopy, silver 76500054 Canopy, black 76500055 Canopy, white