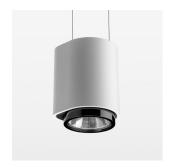

## **LUMINAIRE**

Suspended luminaire with LED, rated life of the LED L80/B10 50000 h (tambient 25°C), colour rendering index CRI > 95, chromaticity tolerance 2 SDCM (initial), rotation-symmetrical reflector with circular light distribution pattern, 3D silicone lens to reduce the proportion of scattered light, reflector pure aluminium 99,99% in MIRO-Silver®, segmented and faceted, exchangeable reflector unit in high-sheen black plastic, with glass cover, luminaire housing die-cast aluminium, powder-coated, white Please order canopy and driver unit separatly