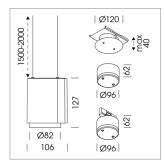

## LIGHT TECHNOLOGY

LED СОВ Light colour BeNature Luminous flux 740 lm 17 W System power Luminaire Efficiency 44 lm/W Reflector Spot 20° Beam angle On/Off Controller

Suspended luminaire with LED, rated life of the LED L80/B10 50000 h (tambient 25°C), colour rendering index CRI > 95, chromaticity tolerance 2 SDCM (initial), rotation-symmetrical reflector with circular light distribution pattern, 3D silicone lens to reduce the proportion of scattered light, reflector pure aluminium 99,99% in MIRO-Silver®, segmented and faceted, exchangeable reflector unit in high-sheen black plastic, with glass cover, luminaire housing die-cast aluminium, powder-coated, white Please order canopy and driver unit separatly

Recessed canopy Mounting plate with accessories for recessed fitting, Connecting cable with plug connection for driver unit, cover sheet steel, powder-coated

76500053 Canopy, silver 76500054 Canopy, black 76500055 Canopy, white