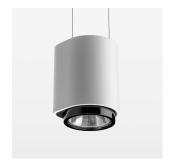

## LIGHT TECHNOLOGY

LED СОВ Light colour BeNature Luminous flux 740 lm 17 W System power Luminaire Efficiency 44 lm/W Reflector Spot 20° Beam angle On/Off Controller

Suspended luminaire with LED, rated life of the LED L80/B10 50000 h (tambient 25°C), colour rendering index CRI > 95, chromaticity tolerance 2 SDCM (initial), rotation-symmetrical reflector with circular light distribution pattern, 3D silicone lens to reduce the proportion of scattered light, reflector pure aluminium 99,99% in MIRO-Silver®, segmented and faceted, exchangeable reflector unit in high-sheen black plastic, with glass cover, luminaire housing die-cast aluminium, powder-coated, white Please order canopy and driver unit separatly