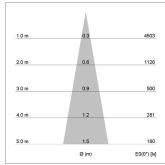

## LIGHT TECHNOLOGY

LED СОВ Light colour BeNature Luminous flux 740 lm 17 W System power Luminaire Efficiency 44 lm/W Reflector Spot 20° Beam angle On/Off Controller

Suspended luminaire with LED, rated life of the LED L80/B10 50000 h (tambient 25°C), colour rendering index CRI > 95, chromaticity tolerance 2 SDCM (initial), rotation-symmetrical reflector with circular light distribution pattern, 3D silicone lens to reduce the proportion of scattered light, reflector pure aluminium 99,99% in MIRO-Silver®, segmented and faceted, exchangeable reflector unit in high-sheen black plastic, with glass cover, luminaire housing die-cast aluminium, powder-coated, white Please order canopy and driver unit separatly