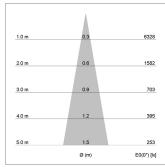

## LIGHT TECHNOLOGY

LED СОВ Light colour BeNature Luminous flux 1040 lm System power 23 W Luminaire Efficiency 45 lm/W Reflector Spot 20° Beam angle On/Off Controller