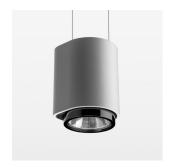

## **LUMINAIRE**

Weight 0.7 kg
Protection rating . class IP 20 . III
Luminaire colour silver

Suspended luminaire with LED, rated life of the LED L80/B10 50000 h (tambient 25°C), colour rendering index CRI > 95, chromaticity tolerance 2 SDCM (initial), rotation-symmetrical reflector with circular light distribution pattern, 3D silicone lens to reduce the proportion of scattered light, reflector pure aluminium 99,99% in MIRO-Silver®, segmented and faceted, exchangeable reflector unit in high-sheen black plastic, with glass cover, luminaire housing die-cast aluminium, powder-coated, silver Please order canopy and driver unit separatly