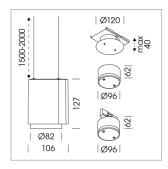

## **LUMINAIRE**

Weight 0.7 kg
Protection rating . class IP 20 . III
Luminaire colour silver

Suspended luminaire with LED, rated life of the LED L80/B10 50000 h (tambient 25°C), colour rendering index CRI > 95, chromaticity tolerance 2 SDCM (initial), rotation-symmetrical reflector with circular light distribution pattern, 3D silicone lens to reduce the proportion of scattered light, reflector pure aluminium 99,99% in MIRO-Silver®, segmented and faceted, exchangeable reflector unit in high-sheen black plastic, with glass cover, luminaire housing die-cast aluminium, powder-coated, silver Please order canopy and driver unit separatly