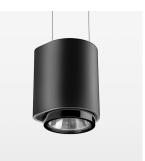

## LUMINAIRE

| Weight                    |  |
|---------------------------|--|
| Protection rating . class |  |
| Luminaire colour          |  |

0.7 kg IP 20 . III black

Suspended luminaire with LED, rated life of the LED L80/B10 50000 h (tambient 25°C), colour rendering index CRI > 95, chromaticity tolerance 2 SDCM (initial), rotation-symmetrical reflector with circular light distribution pattern, 3D silicone lens to reduce the proportion of scattered light, reflector pure aluminium 99,99% in MIRO-Silver®, segmented and faceted, exchangeable reflector unit in high-sheen black plastic, with glass cover, luminaire housing die-cast aluminium, powder-coated, black Please order canopy and driver unit separatly