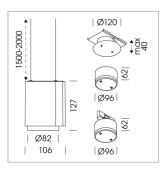

## Pendiro ID

Article number: 80630037

## LUMINAIRE

| Weight                    |  |
|---------------------------|--|
| Protection rating . class |  |
| Luminaire colour          |  |

0.7 kg IP 20 . III black

Suspended luminaire with LED, rated life of the LED L80/B10 50000 h (tambient 25°C), colour rendering index CRI > 95, chromaticity tolerance 2 SDCM (initial), rotation-symmetrical reflector with circular light distribution pattern, 3D silicone lens to reduce the proportion of scattered light, reflector pure aluminium 99,99% in MIRO-Silver®, segmented and faceted, exchangeable reflector unit in high-sheen black plastic, with glass cover, luminaire housing die-cast aluminium, powder-coated, black Please order canopy and driver unit separatly

Recessed canopy Mounting plate with accessories for recessed fitting, Connecting cable with plug connection for driver unit, cover sheet steel, powder-coated

76500053 Canopy, silver 76500054 Canopy, black 76500055 Canopy, white