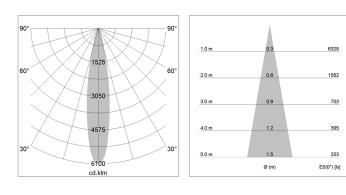

## LIGHT TECHNOLOGY

| LED                  | COB      |
|----------------------|----------|
| Light colour         | BeNature |
| Luminous flux        | 1040 lm  |
| System power         | 23 W     |
| Luminaire Efficiency | 45 lm/W  |
| Reflector            | Spot     |
| Beam angle           | 20°      |
| Controller           | On/Off   |