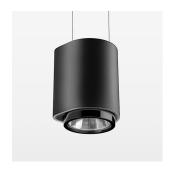

Suspended luminaire with LED, rated life of the LED L80/B10 50000 h (tambient 25°C), colour rendering index CRI > 95, chromaticity tolerance 2 SDCM (initial), rotation-symmetrical reflector with circular light distribution pattern, 3D silicone lens to reduce the proportion of scattered light, reflector pure aluminium 99,99% in MIRO-Silver®, segmented and faceted, exchangeable reflector unit in high-sheen black plastic, with glass cover, luminaire housing die-cast aluminium, powder-coated, black Please order canopy and driver unit separatly