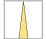

## LIGHT TECHNOLOGY

LED СОВ Light colour BeNature Luminous flux 740 lm 17 W System power Luminaire Efficiency 44 lm/W Reflector Spot 20° Beam angle On/Off Controller

Weight 0.7 kg
Protection rating . class IP 20 . III
Luminaire colour black

Suspended luminaire with LED, rated life of the LED L80/B10 50000 h (tambient 25°C), colour rendering index CRI > 95, chromaticity tolerance 2 SDCM (initial), rotation-symmetrical reflector with circular light distribution pattern, 3D silicone lens to reduce the proportion of scattered light, reflector pure aluminium 99,99% in MIRO-Silver®, segmented and faceted, exchangeable reflector unit in high-sheen black plastic, with glass cover, luminaire housing die-cast aluminium, powder-coated, black Please order canopy and driver unit separatly