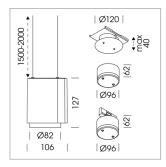

## LIGHT TECHNOLOGY

LED СОВ Light colour BeNature Luminous flux 740 lm 17 W System power Luminaire Efficiency 44 lm/W Reflector Spot 20° Beam angle On/Off Controller

Weight 0.7 kg
Protection rating . class IP 20 . III
Luminaire colour black

Suspended luminaire with LED, rated life of the LED L80/B10 50000 h (tambient 25°C), colour rendering index CRI > 95, chromaticity tolerance 2 SDCM (initial), rotation-symmetrical reflector with circular light distribution pattern, 3D silicone lens to reduce the proportion of scattered light, reflector pure aluminium 99,99% in MIRO-Silver®, segmented and faceted, exchangeable reflector unit in high-sheen black plastic, with glass cover, luminaire housing die-cast aluminium, powder-coated, black Please order canopy and driver unit separatly

Recessed canopy Mounting plate with accessories for recessed fitting, Connecting cable with plug connection for driver unit, cover sheet steel, powder-coated

76500053 Canopy, silver 76500054 Canopy, black 76500055 Canopy, white