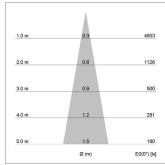

## LIGHT TECHNOLOGY

LED СОВ Light colour BeNature Luminous flux 740 lm 17 W System power Luminaire Efficiency 44 lm/W Reflector Spot 20° Beam angle On/Off Controller

Weight 0.7 kg
Protection rating . class IP 20 . III
Luminaire colour black