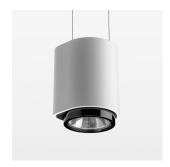

## **OPTIONAL**

RAL-colours, NCS-colours (powder coating or wet spraying) on inquiry, surface alloys on inquiry, honeycomb louver

Suspended luminaire with LED, rated life of the LED L80/B10 50000 h (tambient 25°C), colour rendering index CRI > 90, chromaticity tolerance 2 SDCM (initial), rotation-symmetrical reflector with circular light distribution pattern, 3D silicone lens to reduce the proportion of scattered light, reflector pure aluminium 99,99% in MIRO-Silver®, segmented and faceted, exchangeable reflector unit in high-sheen black plastic, with glass cover, luminaire housing die-cast aluminium, powder-coated, white Please order canopy and driver unit separatly