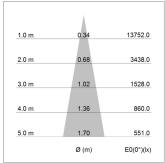

## LIGHT TECHNOLOGY

LED СОВ Light colour PearlWhite Luminous flux 2400 lm System power 23 W Luminaire Efficiency 104 lm/W Reflector Spot 20° Beam angle On/Off Controller