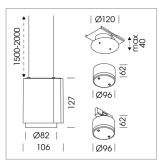

## Pendiro ID

Article number: 80630031

## **LUMINAIRE**

Weight 0.7 kg
Protection rating . class IP 20 . III
Luminaire colour white

## **OPTIONAL**

RAL-colours, NCS-colours (powder coating or wet spraying) on inquiry, surface alloys on inquiry, honeycomb louver

Suspended luminaire with LED, rated life of the LED L80/B10 50000 h (tambient 25°C), colour rendering index CRI > 90, chromaticity tolerance 2 SDCM (initial), rotation-symmetrical reflector with circular light distribution pattern, 3D silicone lens to reduce the proportion of scattered light, reflector pure aluminium 99,99% in MIRO-Silver®, segmented and faceted, exchangeable reflector unit in high-sheen black plastic, with glass cover, luminaire housing die-cast aluminium, powder-coated, white Please order canopy and driver unit separatly

Recessed canopy Mounting plate with accessories for recessed fitting, Connecting cable with plug connection for driver unit, cover sheet steel, powder-coated

76500053 Canopy, silver 76500054 Canopy, black 76500055 Canopy, white