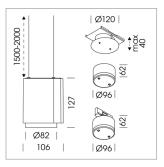

## Pendiro ID

Article number: 80630028

## LIGHT TECHNOLOGY

LED СОВ Light colour 927 Luminous flux 1600 lm System power 17 W Luminaire Efficiency 94 lm/W Reflector Spot 20° Beam angle Controller On/Off

Weight 0.7 kg
Protection rating . class IP 20 . III
Luminaire colour white

## **OPTIONAL**

RAL-colours, NCS-colours (powder coating or wet spraying) on inquiry, surface alloys on inquiry, honeycomb louver

Suspended luminaire with LED, rated life of the LED L80/B10 50000 h (tambient 25°C), colour rendering index CRI > 90, chromaticity tolerance 2 SDCM (initial), rotation-symmetrical reflector with circular light distribution pattern, 3D silicone lens to reduce the proportion of scattered light, reflector pure aluminium 99,99% in MIRO-Silver®, segmented and faceted, exchangeable reflector unit in high-sheen black plastic, with glass cover, luminaire housing die-cast aluminium, powder-coated, white Please order canopy and driver unit separatly

Recessed canopy Mounting plate with accessories for recessed fitting, Connecting cable with plug connection for driver unit, cover sheet steel, powder-coated

76500053 Canopy, silver 76500054 Canopy, black 76500055 Canopy, white