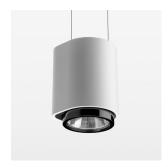

## LIGHT TECHNOLOGY

LED СОВ Light colour 927 Luminous flux 1600 lm System power 17 W Luminaire Efficiency 94 lm/W Reflector Spot 20° Beam angle Controller On/Off

Weight 0.7 kg
Protection rating . class IP 20 . III
Luminaire colour white

## **OPTIONAL**

RAL-colours, NCS-colours (powder coating or wet spraying) on inquiry, surface alloys on inquiry, honeycomb louver

Suspended luminaire with LED, rated life of the LED L80/B10 50000 h (tambient 25°C), colour rendering index CRI > 90, chromaticity tolerance 2 SDCM (initial), rotation-symmetrical reflector with circular light distribution pattern, 3D silicone lens to reduce the proportion of scattered light, reflector pure aluminium 99,99% in MIRO-Silver®, segmented and faceted, exchangeable reflector unit in high-sheen black plastic, with glass cover, luminaire housing die-cast aluminium, powder-coated, white Please order canopy and driver unit separatly