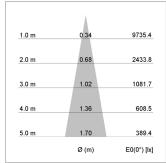

## LIGHT TECHNOLOGY

LED СОВ Light colour 927 Luminous flux 1600 lm System power 17 W Luminaire Efficiency 94 lm/W Reflector Spot 20° Beam angle Controller On/Off

Weight 0.7 kg
Protection rating . class IP 20 . III
Luminaire colour white