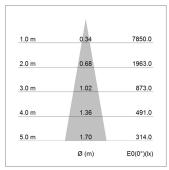

## LIGHT TECHNOLOGY

LED СОВ Light colour SpecialMeat Luminous flux 1320 lm System power 23 W Luminaire Efficiency 57 lm/W Reflector Spot 20° Beam angle On/Off Controller

Weight 0.7 kg
Protection rating . class IP 20 . III
Luminaire colour silver