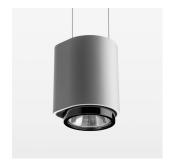

## **OPTIONAL**

RAL-colours, NCS-colours (powder coating or wet spraying) on inquiry, surface alloys on inquiry, honeycomb louver

Suspended luminaire with LED, rated life of the LED L80/B10 50000 h (tambient 25°C), colour rendering index CRI > 82, chromaticity tolerance 2 SDCM (initial), rotation-symmetrical reflector with circular light distribution pattern, 3D silicone lens to reduce the proportion of scattered light, reflector pure aluminium 99,99% in MIRO-Silver®, segmented and faceted, exchangeable reflector unit in high-sheen black plastic, with glass cover, luminaire housing die-cast aluminium, powder-coated, silver Please order canopy and driver unit separatly