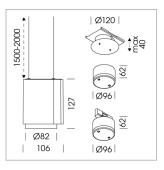

## Pendiro ID

Article number: 80630023

## LIGHT TECHNOLOGY

LED СОВ Light colour SpecialMeat Luminous flux 1320 lm System power 23 W Luminaire Efficiency 57 lm/W Reflector Spot 20° Beam angle On/Off Controller

Weight 0.7 kg
Protection rating . class IP 20 . III
Luminaire colour silver

## **OPTIONAL**

RAL-colours, NCS-colours (powder coating or wet spraying) on inquiry, surface alloys on inquiry, honeycomb louver

Suspended luminaire with LED, rated life of the LED L80/B10 50000 h (tambient 25°C), colour rendering index CRI > 82, chromaticity tolerance 2 SDCM (initial), rotation-symmetrical reflector with circular light distribution pattern, 3D silicone lens to reduce the proportion of scattered light, reflector pure aluminium 99,99% in MIRO-Silver®, segmented and faceted, exchangeable reflector unit in high-sheen black plastic, with glass cover, luminaire housing die-cast aluminium, powder-coated, silver Please order canopy and driver unit separatly