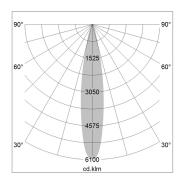

## LIGHT TECHNOLOGY

LED СОВ Light colour SpecialMeat Luminous flux 940 lm System power 17 W Luminaire Efficiency 55 lm/W Reflector Spot 20° Beam angle On/Off Controller

Weight 0.7 kg
Protection rating . class IP 20 . III
Luminaire colour silver