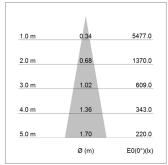

## LIGHT TECHNOLOGY

LED СОВ Light colour SpecialMeat Luminous flux 940 lm System power 17 W Luminaire Efficiency 55 lm/W Reflector Spot 20° Beam angle On/Off Controller

Weight 0.7 kg
Protection rating . class IP 20 . III
Luminaire colour silver