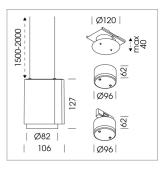

## LIGHT TECHNOLOGY

LED СОВ Light colour SpecialMeat Luminous flux 940 lm System power 17 W Luminaire Efficiency 55 lm/W Reflector Spot 20° Beam angle On/Off Controller

Weight 0.7 kg
Protection rating . class IP 20 . III
Luminaire colour silver

## **OPTIONAL**

RAL-colours, NCS-colours (powder coating or wet spraying) on inquiry, surface alloys on inquiry, honeycomb louver

Suspended luminaire with LED, rated life of the LED L80/B10 50000 h (tambient 25°C), colour rendering index CRI > 82, chromaticity tolerance 2 SDCM (initial), rotation-symmetrical reflector with circular light distribution pattern, 3D silicone lens to reduce the proportion of scattered light, reflector pure aluminium 99,99% in MIRO-Silver®, segmented and faceted, exchangeable reflector unit in high-sheen black plastic, with glass cover, luminaire housing die-cast aluminium, powder-coated, silver Please order canopy and driver unit separatly