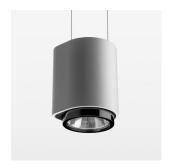

## **OPTIONAL**

RAL-colours, NCS-colours (powder coating or wet spraying) on inquiry, surface alloys on inquiry, honeycomb louver

Suspended luminaire with LED, rated life of the LED L80/B10 50000 h (tambient 25°C), colour rendering index CRI > 82, chromaticity tolerance 2 SDCM (initial), rotation-symmetrical reflector with circular light distribution pattern, 3D silicone lens to reduce the proportion of scattered light, reflector pure aluminium 99,99% in MIRO-Silver®, segmented and faceted, exchangeable reflector unit in high-sheen black plastic, with glass cover, luminaire housing die-cast aluminium, powder-coated, silver Please order canopy and driver unit separatly