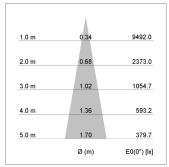

## LIGHT TECHNOLOGY

LED СОВ Light colour Meat&Fish Luminous flux 1560 lm System power 23 W Luminaire Efficiency 68 lm/W Reflector Spot 20° Beam angle On/Off Controller

Weight 0.7 kg
Protection rating . class IP 20 . III
Luminaire colour silver