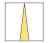

## LIGHT TECHNOLOGY

LED СОВ Light colour Meat&Fish Luminous flux 1560 lm System power 23 W Luminaire Efficiency 68 lm/W Reflector Spot 20° Beam angle On/Off Controller

Weight 0.7 kg
Protection rating . class IP 20 . III
Luminaire colour silver

## **OPTIONAL**

RAL-colours, NCS-colours (powder coating or wet spraying) on inquiry, surface alloys on inquiry, honeycomb louver

Suspended luminaire with LED, rated life of the LED L80/B10 50000 h (tambient 25°C), colour rendering index CRI > 70, chromaticity tolerance 2 SDCM (initial), rotation-symmetrical reflector with circular light distribution pattern, 3D silicone lens to reduce the proportion of scattered light, reflector pure aluminium 99,99% in MIRO-Silver®, segmented and faceted, exchangeable reflector unit in high-sheen black plastic, with glass cover, luminaire housing die-cast aluminium, powder-coated, silver Please order canopy and driver unit separatly