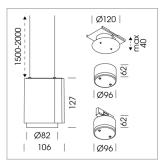

## LIGHT TECHNOLOGY

LED СОВ Light colour Meat&Fish Luminous flux 1560 lm System power 23 W Luminaire Efficiency 68 lm/W Reflector Spot 20° Beam angle On/Off Controller

Weight 0.7 kg
Protection rating . class IP 20 . III
Luminaire colour silver

## **OPTIONAL**

RAL-colours, NCS-colours (powder coating or wet spraying) on inquiry, surface alloys on inquiry, honeycomb louver

Suspended luminaire with LED, rated life of the LED L80/B10 50000 h (tambient 25°C), colour rendering index CRI > 70, chromaticity tolerance 2 SDCM (initial), rotation-symmetrical reflector with circular light distribution pattern, 3D silicone lens to reduce the proportion of scattered light, reflector pure aluminium 99,99% in MIRO-Silver®, segmented and faceted, exchangeable reflector unit in high-sheen black plastic, with glass cover, luminaire housing die-cast aluminium, powder-coated, silver Please order canopy and driver unit separatly