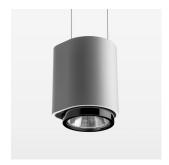

## **OPTIONAL**

RAL-colours, NCS-colours (powder coating or wet spraying) on inquiry, surface alloys on inquiry, honeycomb louver

Suspended luminaire with LED, rated life of the LED L80/B10 50000 h (tambient 25°C), colour rendering index CRI > 70, chromaticity tolerance 2 SDCM (initial), rotation-symmetrical reflector with circular light distribution pattern, 3D silicone lens to reduce the proportion of scattered light, reflector pure aluminium 99,99% in MIRO-Silver®, segmented and faceted, exchangeable reflector unit in high-sheen black plastic, with glass cover, luminaire housing die-cast aluminium, powder-coated, silver Please order canopy and driver unit separatly