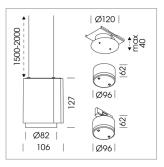

## Pendiro ID

Article number: 80630020

## LIGHT TECHNOLOGY

LED СОВ Light colour Meat&Fish Luminous flux 1110 lm System power 17 W Luminaire Efficiency 65 lm/W Reflector Spot 20° Beam angle On/Off Controller

Weight 0.7 kg
Protection rating . class IP 20 . III
Luminaire colour silver

## **OPTIONAL**

RAL-colours, NCS-colours (powder coating or wet spraying) on inquiry, surface alloys on inquiry, honeycomb louver

Suspended luminaire with LED, rated life of the LED L80/B10 50000 h (tambient 25°C), colour rendering index CRI > 70, chromaticity tolerance 2 SDCM (initial), rotation-symmetrical reflector with circular light distribution pattern, 3D silicone lens to reduce the proportion of scattered light, reflector pure aluminium 99,99% in MIRO-Silver®, segmented and faceted, exchangeable reflector unit in high-sheen black plastic, with glass cover, luminaire housing die-cast aluminium, powder-coated, silver Please order canopy and driver unit separatly

Recessed canopy Mounting plate with accessories for recessed fitting, Connecting cable with plug connection for driver unit, cover sheet steel, powder-coated

76500053 Canopy, silver 76500054 Canopy, black 76500055 Canopy, white