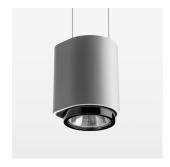

## LIGHT TECHNOLOGY

LED СОВ Light colour Meat&Fish Luminous flux 1110 lm System power 17 W Luminaire Efficiency 65 lm/W Reflector Spot 20° Beam angle On/Off Controller

Weight 0.7 kg
Protection rating . class IP 20 . III
Luminaire colour silver

## **OPTIONAL**

RAL-colours, NCS-colours (powder coating or wet spraying) on inquiry, surface alloys on inquiry, honeycomb louver

Suspended luminaire with LED, rated life of the LED L80/B10 50000 h (tambient 25°C), colour rendering index CRI > 70, chromaticity tolerance 2 SDCM (initial), rotation-symmetrical reflector with circular light distribution pattern, 3D silicone lens to reduce the proportion of scattered light, reflector pure aluminium 99,99% in MIRO-Silver®, segmented and faceted, exchangeable reflector unit in high-sheen black plastic, with glass cover, luminaire housing die-cast aluminium, powder-coated, silver Please order canopy and driver unit separatly