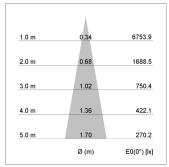

## LIGHT TECHNOLOGY

LED СОВ Light colour Meat&Fish Luminous flux 1110 lm System power 17 W Luminaire Efficiency 65 lm/W Reflector Spot 20° Beam angle On/Off Controller

Weight 0.7 kg
Protection rating . class IP 20 . III
Luminaire colour silver