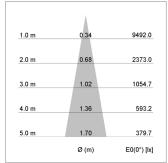

## LIGHT TECHNOLOGY

LED СОВ Light colour Meat&Fish Luminous flux 1560 lm System power 23 W Luminaire Efficiency 68 lm/W Reflector Spot 20° Beam angle On/Off Controller

Note: All data are typical values. System features may change with product improvements due to technical advances. Errors excepted.