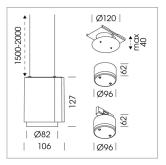

## **LUMINAIRE**

Weight 0.7 kg
Protection rating . class IP 20 . III
Luminaire colour black

## **OPTIONAL**

RAL-colours, NCS-colours (powder coating or wet spraying) on inquiry, surface alloys on inquiry, honeycomb louver

Suspended luminaire with LED, rated life of the LED L80/B10 50000 h (tambient 25°C), colour rendering index CRI > 70, chromaticity tolerance 2 SDCM (initial), rotation-symmetrical reflector with circular light distribution pattern, 3D silicone lens to reduce the proportion of scattered light, reflector pure aluminium 99,99% in MIRO-Silver®, segmented and faceted, exchangeable reflector unit in high-sheen black plastic, with glass cover, luminaire housing die-cast aluminium, powder-coated, black Please order canopy and driver unit separatly