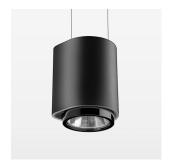

## Pendiro ID

Article number: 80630008

## **OPTIONAL**

RAL-colours, NCS-colours (powder coating or wet spraying) on inquiry, surface alloys on inquiry, honeycomb louver

Suspended luminaire with LED, rated life of the LED L80/B10 50000 h (tambient 25°C), colour rendering index CRI > 70, chromaticity tolerance 2 SDCM (initial), rotation-symmetrical reflector with circular light distribution pattern, 3D silicone lens to reduce the proportion of scattered light, reflector pure aluminium 99,99% in MIRO-Silver®, segmented and faceted, exchangeable reflector unit in high-sheen black plastic, with glass cover, luminaire housing die-cast aluminium, powder-coated, black Please order canopy and driver unit separatly