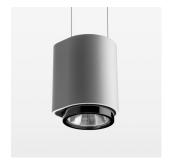

## **OPTIONAL**

RAL-colours, NCS-colours (powder coating or wet spraying) on inquiry, surface alloys on inquiry, honeycomb louver

Suspended luminaire with LED, rated life of the LED L80/B10 50000 h (tambient 25°C), colour rendering index CRI > 90, chromaticity tolerance 3 SDCM (initial), rotation-symmetrical reflector with circular light distribution pattern, 3D silicone lens to reduce the proportion of scattered light, reflector pure aluminium 99,99% in MIRO-Silver®, segmented and faceted, exchangeable reflector unit in high-sheen black plastic, with glass cover, luminaire housing die-cast aluminium, powder-coated, silver Please order canopy and driver unit separatly