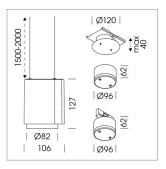

## Pendiro ID

Article number: 80620010

## LIGHT TECHNOLOGY

LED СОВ Light colour 927 Luminous flux 1090 lm System power 17 W Luminaire Efficiency 64 lm/W Reflector NarrowSpot Beam angle 10° On/Off Controller

Weight 0.7 kg
Protection rating . class IP 20 . III
Luminaire colour silver

## **OPTIONAL**

RAL-colours, NCS-colours (powder coating or wet spraying) on inquiry, surface alloys on inquiry, honeycomb louver

Suspended luminaire with LED, rated life of the LED L80/B10 50000 h (tambient 25°C), colour rendering index CRI > 90, chromaticity tolerance 3 SDCM (initial), rotation-symmetrical reflector with circular light distribution pattern, 3D silicone lens to reduce the proportion of scattered light, reflector pure aluminium 99,99% in MIRO-Silver®, segmented and faceted, exchangeable reflector unit in high-sheen black plastic, with glass cover, luminaire housing die-cast aluminium, powder-coated, silver Please order canopy and driver unit separatly