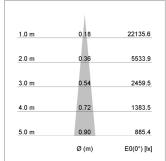

## LIGHT TECHNOLOGY

LED СОВ Light colour 927 Luminous flux 1090 lm System power 17 W Luminaire Efficiency 64 lm/W Reflector NarrowSpot Beam angle 10° On/Off Controller

Weight 0.7 kg
Protection rating . class IP 20 . III
Luminaire colour silver