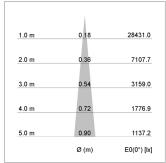

## LIGHT TECHNOLOGY

LED СОВ Light colour 835 Luminous flux 1400 lm System power 17 W Luminaire Efficiency 82 lm/W Reflector NarrowSpot Beam angle 10° On/Off Controller