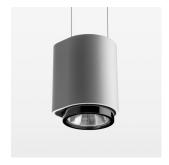

## **OPTIONAL**

RAL-colours, NCS-colours (powder coating or wet spraying) on inquiry, surface alloys on inquiry, honeycomb louver

Suspended luminaire with LED, rated life of the LED L80/B10 50000 h (tambient 25°C), colour rendering index CRI > 80, chromaticity tolerance 3 SDCM (initial), rotation-symmetrical reflector with circular light distribution pattern, 3D silicone lens to reduce the proportion of scattered light, reflector pure aluminium 99,99% in MIRO-Silver®, segmented and faceted, exchangeable reflector unit in high-sheen black plastic, with glass cover, luminaire housing die-cast aluminium, powder-coated, silver Please order canopy and driver unit separatly