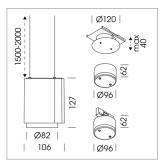

## **LUMINAIRE**

Weight 0.7 kg
Protection rating . class IP 20 . III
Luminaire colour silver

## **OPTIONAL**

RAL-colours, NCS-colours (powder coating or wet spraying) on inquiry, surface alloys on inquiry, honeycomb louver

Suspended luminaire with LED, rated life of the LED L80/B10 50000 h (tambient 25°C), colour rendering index CRI > 80, chromaticity tolerance 3 SDCM (initial), rotation-symmetrical reflector with circular light distribution pattern, 3D silicone lens to reduce the proportion of scattered light, reflector pure aluminium 99,99% in MIRO-Silver®, segmented and faceted, exchangeable reflector unit in high-sheen black plastic, with glass cover, luminaire housing die-cast aluminium, powder-coated, silver Please order canopy and driver unit separatly