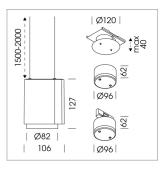

## **LUMINAIRE**

Weight 0.7 kg
Protection rating . class IP 20 . III
Luminaire colour silver

## **OPTIONAL**

RAL-colours, NCS-colours (powder coating or wet spraying) on inquiry, surface alloys on inquiry, honeycomb louver

Suspended luminaire with LED, rated life of the LED L80/B10 50000 h (tambient 25°C), colour rendering index CRI > 80, chromaticity tolerance 3 SDCM (initial), rotation-symmetrical reflector with circular light distribution pattern, 3D silicone lens to reduce the proportion of scattered light, reflector pure aluminium 99,99% in MIRO-Silver®, segmented and faceted, exchangeable reflector unit in high-sheen black plastic, with glass cover, luminaire housing die-cast aluminium, powder-coated, silver Please order canopy and driver unit separatly