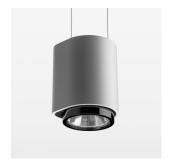

## **OPTIONAL**

RAL-colours, NCS-colours (powder coating or wet spraying) on inquiry, surface alloys on inquiry, honeycomb louver

Suspended luminaire with LED, rated life of the LED L80/B10 50000 h (tambient 25°C), colour rendering index CRI > 80, chromaticity tolerance 3 SDCM (initial), rotation-symmetrical reflector with circular light distribution pattern, 3D silicone lens to reduce the proportion of scattered light, reflector pure aluminium 99,99% in MIRO-Silver®, segmented and faceted, exchangeable reflector unit in high-sheen black plastic, with glass cover, luminaire housing die-cast aluminium, powder-coated, silver Please order canopy and driver unit separatly