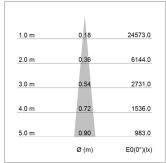

## LIGHT TECHNOLOGY

LED СОВ Light colour 830 Luminous flux 1380 lm System power 17 W Luminaire Efficiency 81 lm/W Reflector NarrowSpot Beam angle 10° On/Off Controller

Note: All data are typical values. System features may change with product improvements due to technical advances. Errors excepted.