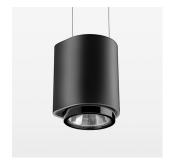

## **LUMINAIRE**

Weight 0.7 kg
Protection rating . class IP 20 . III
Luminaire colour black

## **OPTIONAL**

RAL-colours, NCS-colours (powder coating or wet spraying) on inquiry, surface alloys on inquiry, honeycomb louver

Suspended luminaire with LED, rated life of the LED L80/B10 50000 h (tambient 25°C), colour rendering index CRI > 80, chromaticity tolerance 3 SDCM (initial), rotation-symmetrical reflector with circular light distribution pattern, 3D silicone lens to reduce the proportion of scattered light, reflector pure aluminium 99,99% in MIRO-Silver®, segmented and faceted, exchangeable reflector unit in high-sheen black plastic, with glass cover, luminaire housing die-cast aluminium, powder-coated, black Please order canopy and driver unit separatly