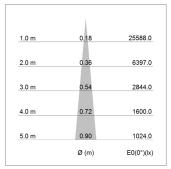

## LIGHT TECHNOLOGY

LED СОВ Light colour 840 Luminous flux 1420 lm System power 17 W Luminaire Efficiency 84 lm/W Reflector NarrowSpot Beam angle 10° On/Off Controller

Note: All data are typical values. System features may change with product improvements due to technical advances. Errors excepted.