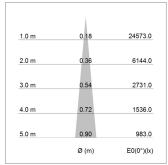

## LIGHT TECHNOLOGY

LED СОВ Light colour 830 Luminous flux 1380 lm System power 17 W Luminaire Efficiency 81 lm/W Reflector NarrowSpot Beam angle 10° On/Off Controller

Note: All data are typical values. System features may change with product improvements due to technical advances. Errors excepted.