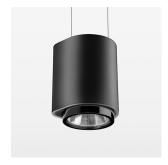

## **LUMINAIRE**

Weight 0.7 kg
Protection rating . class IP 20 . III
Luminaire colour black

## **OPTIONAL**

RAL-colours, NCS-colours (powder coating or wet spraying) on inquiry, surface alloys on inquiry, honeycomb louver

Suspended luminaire with LED, rated life of the LED L80/B10 50000 h (tambient 25°C), colour rendering index CRI > 80, chromaticity tolerance 3 SDCM (initial), rotation-symmetrical reflector with circular light distribution pattern, 3D silicone lens to reduce the proportion of scattered light, reflector pure aluminium 99,99% in MIRO-Silver®, segmented and faceted, exchangeable reflector unit in high-sheen black plastic, with glass cover, luminaire housing die-cast aluminium, powder-coated, black Please order canopy and driver unit separatly