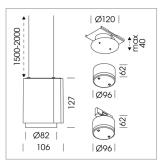

## **LUMINAIRE**

Weight 0.7 kg
Protection rating . class IP 20 . III
Luminaire colour black

## **OPTIONAL**

RAL-colours, NCS-colours (powder coating or wet spraying) on inquiry, surface alloys on inquiry, honeycomb louver

Suspended luminaire with LED, rated life of the LED L80/B10 50000 h (tambient 25°C), colour rendering index CRI > 80, chromaticity tolerance 3 SDCM (initial), rotation-symmetrical reflector with circular light distribution pattern, 3D silicone lens to reduce the proportion of scattered light, reflector pure aluminium 99,99% in MIRO-Silver®, segmented and faceted, exchangeable reflector unit in high-sheen black plastic, with glass cover, luminaire housing die-cast aluminium, powder-coated, black Please order canopy and driver unit separatly