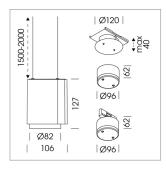

## Pendiro ID

Article number: 80640025

## LIGHT TECHNOLOGY

LED СОВ Light colour 830 Luminous flux 2880 lm System power 23 W Luminaire Efficiency 125 lm/W Reflector Medium Beam angle 25° On/Off Controller

## **OPTIONAL**

RAL-colours, NCS-colours (powder coating or wet spraying) on inquiry, surface alloys on inquiry, honeycomb louver

Suspended luminaire with LED, rated life of the LED L80/B10 50000 h (tambient 25°C), colour rendering index CRI > 80, chromaticity tolerance 2 SDCM (initial), reflector with circular light distribution pattern, 3D silicone lens to reduce the proportion of scattered light, reflector pure aluminium 99,99% in MIRO-Silver®, segmented and faceted, exchangeable reflector unit in high-sheen black plastic, with glass cover, luminaire housing die-cast aluminium, powder-coated, white

Please order canopy and driver unit separatly

Recessed canopy Mounting plate with accessories for recessed fitting, Connecting cable with plug connection for driver unit, cover sheet steel, powder-coated