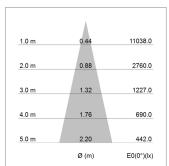

## LIGHT TECHNOLOGY

LED СОВ Light colour 830 Luminous flux 2880 lm System power 23 W Luminaire Efficiency 125 lm/W Reflector Medium Beam angle 25° On/Off Controller