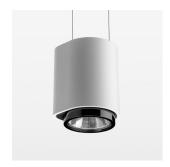

## **OPTIONAL**

RAL-colours, NCS-colours (powder coating or wet spraying) on inquiry, surface alloys on inquiry, honeycomb louver

Suspended luminaire with LED, rated life of the LED L80/B10 50000 h (tambient 25°C), colour rendering index CRI > 80, chromaticity tolerance 2 SDCM (initial), reflector with circular light distribution pattern, 3D silicone lens to reduce the proportion of scattered light, reflector pure aluminium 99,99% in MIRO-Silver®, segmented and faceted, exchangeable reflector unit in high-sheen black plastic, with glass cover, luminaire housing die-cast aluminium, powder-coated, white