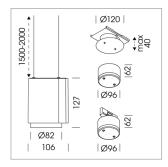

Suspended luminaire with LED, rated life of the LED L80/B10 50000 h (tambient 25°C), colour rendering index CRI > 95, chromaticity tolerance 2 SDCM (initial), reflector with oval light distribution pattern, 3D silicone lens to reduce the proportion of scattered light, reflector pure aluminium 99,99% in MIRO-Silver®, segmented, exchangeable reflector unit in high-sheen black plastic, with glass cover, luminaire housing die-cast aluminium, powdercoated, black

Please order canopy and driver unit separatly

Recessed canopy Mounting plate with accessories for recessed fitting, Connecting cable with plug connection for driver unit, cover sheet steel, powder-coated