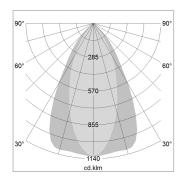

## LIGHT TECHNOLOGY

LED СОВ Light colour BeNature Luminous flux 740 lm 17 W System power Luminaire Efficiency 44 lm/W Reflector OvalBasic 60° x 40° Beam angle On/Off Controller

Weight 0.7 kg
Protection rating . class IP 20 . III
Luminaire colour black