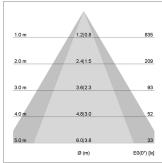

## LIGHT TECHNOLOGY

LED СОВ Light colour BeNature Luminous flux 740 lm 17 W System power Luminaire Efficiency 44 lm/W Reflector OvalBasic 60° x 40° Beam angle On/Off Controller

Weight 0.7 kg
Protection rating . class IP 20 . III
Luminaire colour black