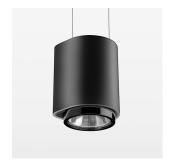

Suspended luminaire with LED, rated life of the LED L80/B10 50000 h (tambient 25°C), colour rendering index CRI > 95, chromaticity tolerance 2 SDCM (initial), reflector with oval light distribution pattern, 3D silicone lens to reduce the proportion of scattered light, reflector pure aluminium 99,99% in MIRO-Silver®, segmented, exchangeable reflector unit in high-sheen black plastic, with glass cover, luminaire housing die-cast aluminium, powdercoated, black