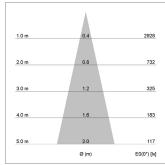

## LIGHT TECHNOLOGY

LED СОВ Light colour BeNature Luminous flux 740 lm 17 W System power Luminaire Efficiency 44 lm/W Reflector Medium 25° Beam angle On/Off Controller