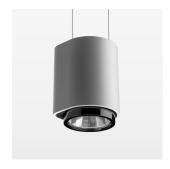

## **LUMINAIRE**

Weight 0.7 kg
Protection rating . class IP 20 . III
Luminaire colour silver

Suspended luminaire with LED, rated life of the LED L80/B10 50000 h (tambient 25°C), colour rendering index CRI > 95, chromaticity tolerance 2 SDCM (initial), reflector with circular light distribution pattern, 3D silicone lens to reduce the proportion of scattered light, reflector pure aluminium 99,99% in MIRO-Silver®, segmented and faceted, exchangeable reflector unit in high-sheen black plastic, with glass cover, luminaire housing die-cast aluminium, powder-coated, silver