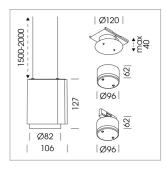

## **LUMINAIRE**

Weight 0.7 kg
Protection rating . class IP 20 . III
Luminaire colour silver

Suspended luminaire with LED, rated life of the LED L80/B10 50000 h (tambient 25°C), colour rendering index CRI > 95, chromaticity tolerance 2 SDCM (initial), reflector with circular light distribution pattern, 3D silicone lens to reduce the proportion of scattered light, reflector pure aluminium 99,99% in MIRO-Silver®, segmented and faceted, exchangeable reflector unit in high-sheen black plastic, with glass cover, luminaire housing die-cast aluminium, powder-coated, silver