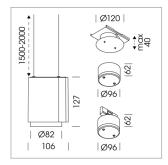

## Pendiro ID

Article number: 80660038

## LIGHT TECHNOLOGY

LED СОВ Light colour BeNature Luminous flux 1030 lm System power 23 W Luminaire Efficiency 45 lm/W Reflector OvalBasic 60° x 40° Beam angle On/Off Controller

Weight 0.7 kg
Protection rating . class IP 20 . III
Luminaire colour silver

Suspended luminaire with LED, rated life of the LED L80/B10 50000 h (tambient 25°C), colour rendering index CRI > 95, chromaticity tolerance 2 SDCM (initial), reflector with oval light distribution pattern, 3D silicone lens to reduce the proportion of scattered light, reflector pure aluminium 99,99% in MIRO-Silver®, segmented, exchangeable reflector unit in high-sheen black plastic, with glass cover, luminaire housing die-cast aluminium, powdercoated, silver

Please order canopy and driver unit separatly

Recessed canopy Mounting plate with accessories for recessed fitting, Connecting cable with plug connection for driver unit, cover sheet steel, powder-coated