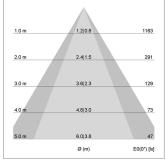

## LIGHT TECHNOLOGY

LED СОВ Light colour BeNature Luminous flux 1030 lm System power 23 W Luminaire Efficiency 45 lm/W Reflector OvalBasic 60° x 40° Beam angle On/Off Controller

Weight 0.7 kg
Protection rating . class IP 20 . III
Luminaire colour silver

Suspended luminaire with LED, rated life of the LED L80/B10 50000 h (tambient 25°C), colour rendering index CRI > 95, chromaticity tolerance 2 SDCM (initial), reflector with oval light distribution pattern, 3D silicone lens to reduce the proportion of scattered light, reflector pure aluminium 99,99% in MIRO-Silver®, segmented, exchangeable reflector unit in high-sheen black plastic, with glass cover, luminaire housing die-cast aluminium, powdercoated, silver