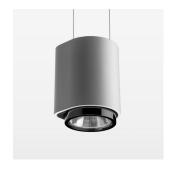

Suspended luminaire with LED, rated life of the LED L80/B10 50000 h (tambient 25°C), colour rendering index CRI > 95, chromaticity tolerance 2 SDCM (initial), reflector with oval light distribution pattern, 3D silicone lens to reduce the proportion of scattered light, reflector pure aluminium 99,99% in MIRO-Silver®, segmented, exchangeable reflector unit in high-sheen black plastic, with glass cover, luminaire housing die-cast aluminium, powdercoated, silver