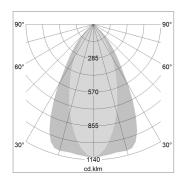

## LIGHT TECHNOLOGY

LED СОВ Light colour BeNature Luminous flux 1030 lm System power 23 W Luminaire Efficiency 45 lm/W Reflector OvalBasic 60° x 40° Beam angle On/Off Controller

Weight 0.7 kg
Protection rating . class IP 20 . III
Luminaire colour silver