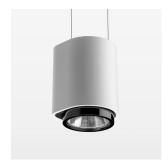

## **LUMINAIRE**

## **OPTIONAL**

RAL-colours, NCS-colours (powder coating or wet spraying) on inquiry, surface alloys on inquiry, honeycomb louver

Suspended luminaire with LED, rated life of the LED L80/B10 50000 h (tambient 25°C), colour rendering index CRI > 90, chromaticity tolerance 2 SDCM (initial), reflector with oval light distribution pattern, 3D silicone lens to reduce the proportion of scattered light, reflector pure aluminium 99,99% in MIRO-Silver®, segmented, exchangeable reflector unit in high-sheen black plastic, with glass cover, luminaire housing die-cast aluminium, powdercoated, white