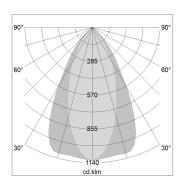

## LIGHT TECHNOLOGY

LED СОВ Light colour 927 Luminous flux 2230 lm System power 23 W Luminaire Efficiency 97 lm/W Reflector OvalBasic 60° x 40° Beam angle On/Off Controller