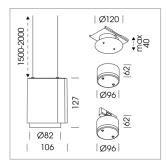

## **OPTIONAL**

RAL-colours, NCS-colours (powder coating or wet spraying) on inquiry, surface alloys on inquiry, honeycomb louver

Suspended luminaire with LED, rated life of the LED L80/B10 50000 h (tambient 25°C), colour rendering index CRI > 90, chromaticity tolerance 2 SDCM (initial), reflector with oval light distribution pattern, 3D silicone lens to reduce the proportion of scattered light, reflector pure aluminium 99,99% in MIRO-Silver®, segmented, exchangeable reflector unit in high-sheen black plastic, with glass cover, luminaire housing die-cast aluminium, powdercoated, white

Please order canopy and driver unit separatly

Recessed canopy Mounting plate with accessories for recessed fitting, Connecting cable with plug connection for driver unit, cover sheet steel, powder-coated