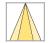

## LIGHT TECHNOLOGY

LED СОВ Light colour 927 Luminous flux 2230 lm System power 23 W Luminaire Efficiency 97 lm/W Reflector OvalBasic 60° x 40° Beam angle On/Off Controller

## **OPTIONAL**

RAL-colours, NCS-colours (powder coating or wet spraying) on inquiry, surface alloys on inquiry, honeycomb louver

Suspended luminaire with LED, rated life of the LED L80/B10 50000 h (tambient 25°C), colour rendering index CRI > 90, chromaticity tolerance 2 SDCM (initial), reflector with oval light distribution pattern, 3D silicone lens to reduce the proportion of scattered light, reflector pure aluminium 99,99% in MIRO-Silver®, segmented, exchangeable reflector unit in high-sheen black plastic, with glass cover, luminaire housing die-cast aluminium, powdercoated, white