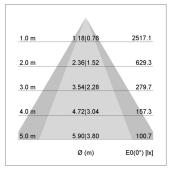

## LIGHT TECHNOLOGY

LED СОВ Light colour 927 Luminous flux 2230 lm System power 23 W Luminaire Efficiency 97 lm/W Reflector OvalBasic 60° x 40° Beam angle On/Off Controller