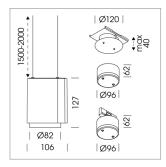

## **LUMINAIRE**

Weight 0.7 kg
Protection rating . class IP 20 . III
Luminaire colour white

## **OPTIONAL**

RAL-colours, NCS-colours (powder coating or wet spraying) on inquiry, surface alloys on inquiry, honeycomb louver

Suspended luminaire with LED, rated life of the LED L80/B10 50000 h (tambient 25°C), colour rendering index CRI > 82, chromaticity tolerance 2 SDCM (initial), reflector with oval light distribution pattern, 3D silicone lens to reduce the proportion of scattered light, reflector pure aluminium 99,99% in MIRO-Silver®, segmented, exchangeable reflector unit in high-sheen black plastic, with glass cover, luminaire housing die-cast aluminium, powdercoated, white

Please order canopy and driver unit separatly

Recessed canopy Mounting plate with accessories for recessed fitting, Connecting cable with plug connection for driver unit, cover sheet steel, powder-coated