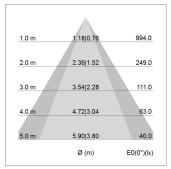

## LIGHT TECHNOLOGY

LED СОВ Light colour SpecialMeat Luminous flux 930 lm 17 W System power Luminaire Efficiency 55 lm/W Reflector OvalBasic 60° x 40° Beam angle On/Off Controller