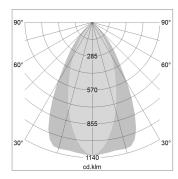

## LIGHT TECHNOLOGY

LED СОВ Light colour SpecialMeat Luminous flux 930 lm 17 W System power Luminaire Efficiency 55 lm/W Reflector OvalBasic 60° x 40° Beam angle On/Off Controller