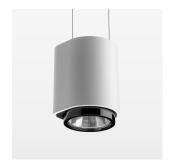

## **OPTIONAL**

RAL-colours, NCS-colours (powder coating or wet spraying) on inquiry, surface alloys on inquiry, honeycomb louver

Suspended luminaire with LED, rated life of the LED L80/B10 50000 h (tambient 25°C), colour rendering index CRI > 82, chromaticity tolerance 2 SDCM (initial), reflector with oval light distribution pattern, 3D silicone lens to reduce the proportion of scattered light, reflector pure aluminium 99,99% in MIRO-Silver®, segmented, exchangeable reflector unit in high-sheen black plastic, with glass cover, luminaire housing die-cast aluminium, powdercoated, white