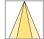

## LIGHT TECHNOLOGY

LED СОВ Light colour SpecialMeat Luminous flux 930 lm 17 W System power Luminaire Efficiency 55 lm/W Reflector OvalBasic 60° x 40° Beam angle On/Off Controller

## **OPTIONAL**

RAL-colours, NCS-colours (powder coating or wet spraying) on inquiry, surface alloys on inquiry, honeycomb louver

Suspended luminaire with LED, rated life of the LED L80/B10 50000 h (tambient 25°C), colour rendering index CRI > 82, chromaticity tolerance 2 SDCM (initial), reflector with oval light distribution pattern, 3D silicone lens to reduce the proportion of scattered light, reflector pure aluminium 99,99% in MIRO-Silver®, segmented, exchangeable reflector unit in high-sheen black plastic, with glass cover, luminaire housing die-cast aluminium, powdercoated, white