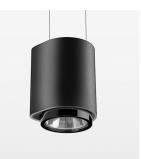

## LUMINAIRE

| Weight                    |  |
|---------------------------|--|
| Protection rating . class |  |
| Luminaire colour          |  |

0.7 kg IP 20 . III black

Suspended luminaire with LED, rated life of the LED L80/B10 50000 h (tambient 25°C), colour rendering index CRI > 95, chromaticity tolerance 2 SDCM (initial), reflector with circular light distribution pattern, reflector pure aluminium 99,99% in MIRO-Silver®, segmented and faceted, exchangeable reflector unit in high-sheen black plastic, with glass cover, luminaire housing die-cast aluminium, powder-coated, black Please order canopy and driver unit separatly