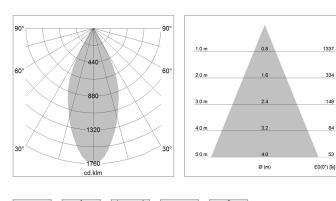

## LIGHT TECHNOLOGY

| LED                  | COB      |
|----------------------|----------|
| Light colour         | BeNature |
| Luminous flux        | 760 lm   |
| System power         | 17 W     |
| Luminaire Efficiency | 45 lm/W  |
| Reflector            | Flood    |
| Beam angle           | 44°      |
| Controller           | On/Off   |