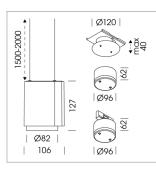

## Pendiro ID

Article number: 80650037

## LUMINAIRE

| Weight                    |  |
|---------------------------|--|
| Protection rating . class |  |
| Luminaire colour          |  |

0.7 kg IP 20 . III black

Suspended luminaire with LED, rated life of the LED L80/B10 50000 h (tambient 25°C), colour rendering index CRI > 95, chromaticity tolerance 2 SDCM (initial), reflector with circular light distribution pattern, reflector pure aluminium 99,99% in MIRO-Silver®, segmented and faceted, exchangeable reflector unit in high-sheen black plastic, with glass cover, luminaire housing die-cast aluminium, powder-coated, black Please order canopy and driver unit separatly