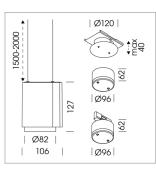

## LUMINAIRE

Weight Protection rating . class Luminaire colour

## OPTIONAL

RAL-colours, NCS-colours (powder coating or wet spraying) on inquiry, surface alloys on inquiry, honeycomb louver

0.7 kg

black

IP 20. III

Suspended luminaire with LED, rated life of the LED L80/B10 50000 h (tambient 25°C), colour rendering index CRI > 70, chromaticity tolerance 2 SDCM (initial), reflector with circular light distribution pattern, reflector pure aluminium 99,99% in MIRO-Silver®, segmented and faceted, exchangeable reflector unit in high-sheen black plastic, with glass cover, luminaire housing die-cast aluminium, powder-coated, black Please order canopy and driver unit separatly