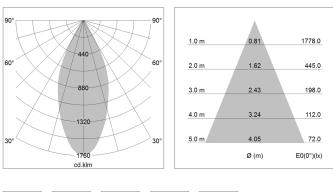

## LIGHT TECHNOLOGY

| LED                  | COB       |
|----------------------|-----------|
| Light colour         | Meat&Fish |
| Luminous flux        | 1600 lm   |
| System power         | 23 W      |
| Luminaire Efficiency | 70 lm/W   |
| Reflector            | Flood     |
| Beam angle           | 44°       |
| Controller           | On/Off    |