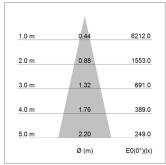

## LIGHT TECHNOLOGY

LED СОВ Light colour PearlWhite Luminous flux 2380 lm System power 2.3 W Luminaire Efficiency 103 lm/W Reflector Medium 2.5° Beam angle On/Off Controller