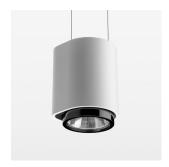

## **OPTIONAL**

RAL-colours, NCS-colours (powder coating or wet spraying) on inquiry, surface alloys on inquiry, honeycomb louver

Suspended luminaire with LED, rated life of the LED L80/B10 50000 h (tambient 25°C), colour rendering index CRI > 90, chromaticity tolerance 2 SDCM (initial), reflector with circular light distribution pattern, 3D silicone lens to reduce the proportion of scattered light, reflector pure aluminium 99,99% in MIRO-Silver®, segmented and faceted, exchangeable reflector unit in high-sheen black plastic, with glass cover, luminaire housing die-cast aluminium, powder-coated, white