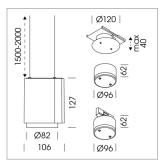

## **LUMINAIRE**

Weight 0.7 kg
Protection rating . class IP 20 . III
Luminaire colour white

## **OPTIONAL**

RAL-colours, NCS-colours (powder coating or wet spraying) on inquiry, surface alloys on inquiry, honeycomb louver

Suspended luminaire with LED, rated life of the LED L80/B10 50000 h (tambient 25°C), colour rendering index CRI > 90, chromaticity tolerance 2 SDCM (initial), reflector with circular light distribution pattern, 3D silicone lens to reduce the proportion of scattered light, reflector pure aluminium 99,99% in MIRO-Silver®, segmented and faceted, exchangeable reflector unit in high-sheen black plastic, with glass cover, luminaire housing die-cast aluminium, powder-coated, white