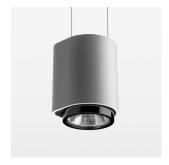

## **OPTIONAL**

RAL-colours, NCS-colours (powder coating or wet spraying) on inquiry, surface alloys on inquiry, honeycomb louver

Suspended luminaire with LED, rated life of the LED L80/B10 50000 h (tambient 25°C), colour rendering index CRI > 82, chromaticity tolerance 2 SDCM (initial), reflector with circular light distribution pattern, reflector pure aluminium 99,99% in MIRO-Silver®, segmented and faceted, exchangeable reflector unit in high-sheen black plastic, with glass cover, luminaire housing die-cast aluminium, powder-coated, silver