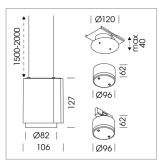

## **LUMINAIRE**

Weight 0.7 kg
Protection rating . class IP 20 . III
Luminaire colour silver

## **OPTIONAL**

RAL-colours, NCS-colours (powder coating or wet spraying) on inquiry, surface alloys on inquiry, honeycomb louver

Suspended luminaire with LED, rated life of the LED L80/B10 50000 h (tambient 25°C), colour rendering index CRI > 82, chromaticity tolerance 2 SDCM (initial), reflector with circular light distribution pattern, reflector pure aluminium 99,99% in MIRO-Silver®, segmented and faceted, exchangeable reflector unit in high-sheen black plastic, with glass cover, luminaire housing die-cast aluminium, powder-coated, silver