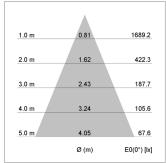

## LIGHT TECHNOLOGY

LED СОВ Light colour SpecialMeat Luminous flux 1350 lm System power 23 W Luminaire Efficiency 59 lm/W Reflector Flood Beam angle 44° On/Off Controller