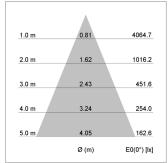

## LIGHT TECHNOLOGY

LED СОВ Light colour 927 Luminous flux 2310 lm System power 23 W Luminaire Efficiency 100 lm/W Reflector Flood 44° Beam angle On/Off Controller