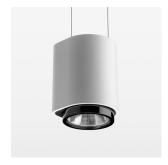

## **LUMINAIRE**

## **OPTIONAL**

RAL-colours, NCS-colours (powder coating or wet spraying) on inquiry, surface alloys on inquiry, honeycomb louver

Suspended luminaire with LED, rated life of the LED L80/B10 50000 h (tambient 25°C), colour rendering index CRI > 90, chromaticity tolerance 2 SDCM (initial), reflector with circular light distribution pattern, reflector pure aluminium 99,99% in MIRO-Silver®, segmented and faceted, exchangeable reflector unit in high-sheen black plastic, with glass cover, luminaire housing die-cast aluminium, powder-coated, white Please order canopy and driver unit separatly