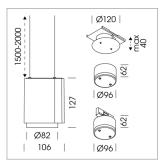

## Pendiro ID

Article number: 80650028

## **LUMINAIRE**

## **OPTIONAL**

RAL-colours, NCS-colours (powder coating or wet spraying) on inquiry, surface alloys on inquiry, honeycomb louver

Suspended luminaire with LED, rated life of the LED L80/B10 50000 h (tambient 25°C), colour rendering index CRI > 90, chromaticity tolerance 2 SDCM (initial), reflector with circular light distribution pattern, reflector pure aluminium 99,99% in MIRO-Silver®, segmented and faceted, exchangeable reflector unit in high-sheen black plastic, with glass cover, luminaire housing die-cast aluminium, powder-coated, white Please order canopy and driver unit separatly

Recessed canopy Mounting plate with accessories for recessed fitting, Connecting cable with plug connection for driver unit, cover sheet steel, powder-coated

76500053 Canopy, silver 76500054 Canopy, black 76500055 Canopy, white