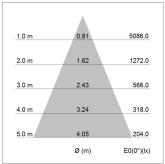

## LIGHT TECHNOLOGY

LED СОВ Light colour 830 Luminous flux 2980 lm System power 2.3 W Luminaire Efficiency 130 lm/W Reflector Flood Beam angle 44° On/Off Controller