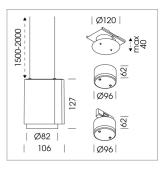

## Pendiro ID

Article number: 80650025

## LIGHT TECHNOLOGY

LED СОВ Light colour 830 Luminous flux 2980 lm System power 2.3 W Luminaire Efficiency 130 lm/W Reflector Flood Beam angle 44° On/Off Controller

## **OPTIONAL**

RAL-colours, NCS-colours (powder coating or wet spraying) on inquiry, surface alloys on inquiry, honeycomb louver

Suspended luminaire with LED, rated life of the LED L80/B10 50000 h (tambient 25°C), colour rendering index CRI > 80, chromaticity tolerance 2 SDCM (initial), reflector with circular light distribution pattern, reflector pure aluminium 99,99% in MIRO-Silver®, segmented and faceted, exchangeable reflector unit in high-sheen black plastic, with glass cover, luminaire housing die-cast aluminium, powder-coated, white Please order canopy and driver unit separatly

Recessed canopy Mounting plate with accessories for recessed fitting, Connecting cable with plug connection for driver unit, cover sheet steel, powder-coated

76500053 Canopy, silver 76500054 Canopy, black

76500055 Canopy, white

Note: All data are typical values. System features may change with product improvements due to technical advances. Errors excepted.