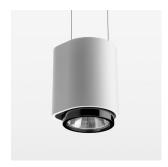

## **OPTIONAL**

RAL-colours, NCS-colours (powder coating or wet spraying) on inquiry, surface alloys on inquiry, honeycomb louver

Suspended luminaire with LED, rated life of the LED L80/B10 50000 h (tambient 25°C), colour rendering index CRI > 80, chromaticity tolerance 2 SDCM (initial), reflector with circular light distribution pattern, reflector pure aluminium 99,99% in MIRO-Silver®, segmented and faceted, exchangeable reflector unit in high-sheen black plastic, with glass cover, luminaire housing die-cast aluminium, powder-coated, white Please order canopy and driver unit separatly