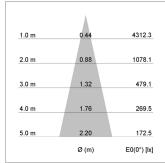

## LIGHT TECHNOLOGY

LED СОВ Light colour Meat&Fish Luminous flux 1540 lm System power 2.3 W Luminaire Efficiency 67 lm/W Reflector Medium 25° Beam angle On/Off Controller