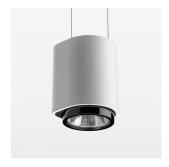

## **OPTIONAL**

RAL-colours, NCS-colours (powder coating or wet spraying) on inquiry, surface alloys on inquiry, honeycomb louver

Suspended luminaire with LED, rated life of the LED L80/B10 50000 h (tambient 25°C), colour rendering index CRI > 70, chromaticity tolerance 2 SDCM (initial), reflector with circular light distribution pattern, 3D silicone lens to reduce the proportion of scattered light, reflector pure aluminium 99,99% in MIRO-Silver®, segmented and faceted, exchangeable reflector unit in high-sheen black plastic, with glass cover, luminaire housing die-cast aluminium, powder-coated, white