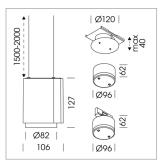

## Pendiro ID

Article number: 80640032

## **LUMINAIRE**

Weight 0.7 kg
Protection rating . class IP 20 . III
Luminaire colour white

Please order canopy and driver unit separatly

Recessed canopy Mounting plate with accessories for recessed fitting, Connecting cable with plug connection for driver unit, cover sheet steel, powder-coated