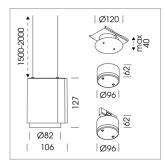

## Pendiro ID

Article number: 80650035

## LIGHT TECHNOLOGY

LED СОВ Light colour SpecialMeat Luminous flux 960 lm System power 17 W Luminaire Efficiency 56 lm/W Reflector Flood 44° Beam angle On/Off Controller

## **OPTIONAL**

RAL-colours, NCS-colours (powder coating or wet spraying) on inquiry, surface alloys on inquiry, honeycomb louver

Suspended luminaire with LED, rated life of the LED L80/B10 50000 h (tambient 25°C), colour rendering index CRI > 82, chromaticity tolerance 2 SDCM (initial), reflector with circular light distribution pattern, reflector pure aluminium 99,99% in MIRO-Silver®, segmented and faceted, exchangeable reflector unit in high-sheen black plastic, with glass cover, luminaire housing die-cast aluminium, powder-coated, white

Please order canopy and driver unit separatly

Recessed canopy Mounting plate with accessories for recessed fitting, Connecting cable with plug connection for driver unit, cover sheet steel, powder-coated

76500053 Canopy, silver

76500054 Canopy, black 76500055 Canopy, white

Note: All data are typical values. System features may change with product improvements due to technical advances. Errors excepted.

www.baero.com 23.05.2024