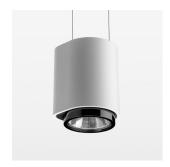

## **LUMINAIRE**

## **OPTIONAL**

RAL-colours, NCS-colours (powder coating or wet spraying) on inquiry, surface alloys on inquiry, honeycomb louver

Suspended luminaire with LED, rated life of the LED L80/B10 50000 h (tambient 25°C), colour rendering index CRI > 82, chromaticity tolerance 2 SDCM (initial), reflector with circular light distribution pattern, reflector pure aluminium 99,99% in MIRO-Silver®, segmented and faceted, exchangeable reflector unit in high-sheen black plastic, with glass cover, luminaire housing die-cast aluminium, powder-coated, white