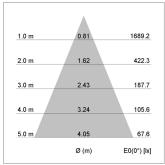

## LIGHT TECHNOLOGY

LED СОВ Light colour SpecialMeat Luminous flux 960 lm System power 17 W Luminaire Efficiency 56 lm/W Reflector Flood 44° Beam angle On/Off Controller