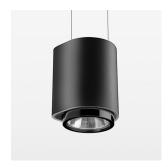

## **LUMINAIRE**

Weight 0.7 kg
Protection rating . class IP 20 . III
Luminaire colour black

Suspended luminaire with LED, rated life of the LED L80/B10 50000 h (tambient 25°C), colour rendering index CRI > 95, chromaticity tolerance 2 SDCM (initial), reflector with circular light distribution pattern, 3D silicone lens to reduce the proportion of scattered light, reflector pure aluminium 99,99% in MIRO-Silver®, segmented and faceted, exchangeable reflector unit in high-sheen black plastic, with glass cover, luminaire housing die-cast aluminium, powder-coated, black