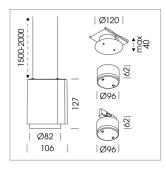

## **LUMINAIRE**

Weight 0.7 kg
Protection rating . class IP 20 . III
Luminaire colour black

Suspended luminaire with LED, rated life of the LED L80/B10 50000 h (tambient 25°C), colour rendering index CRI > 95, chromaticity tolerance 2 SDCM (initial), reflector with circular light distribution pattern, 3D silicone lens to reduce the proportion of scattered light, reflector pure aluminium 99,99% in MIRO-Silver®, segmented and faceted, exchangeable reflector unit in high-sheen black plastic, with glass cover, luminaire housing die-cast aluminium, powder-coated, black