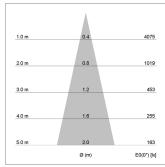

## LIGHT TECHNOLOGY

LED СОВ Light colour BeNature Luminous flux 1030 lm System power 2.3 W Luminaire Efficiency 45 lm/W Reflector Medium 25° Beam angle On/Off Controller