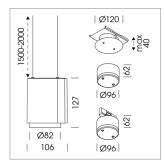

## Pendiro ID

Article number: 80640019

## LIGHT TECHNOLOGY

LED СОВ Light colour PearlWhite Luminous flux 2380 lm System power 2.3 W Luminaire Efficiency 103 lm/W Reflector Medium 2.5° Beam angle On/Off Controller

Weight 0.7 kg
Protection rating . class IP 20 . III
Luminaire colour silver

Please order canopy and driver unit separatly

Recessed canopy Mounting plate with accessories for recessed fitting, Connecting cable with plug connection for driver unit, cover sheet steel, powder-coated