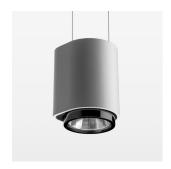

## **OPTIONAL**

RAL-colours, NCS-colours (powder coating or wet spraying) on inquiry, surface alloys on inquiry, honeycomb louver

Suspended luminaire with LED, rated life of the LED L80/B10 50000 h (tambient 25°C), colour rendering index CRI > 90, chromaticity tolerance 2 SDCM (initial), reflector with circular light distribution pattern, 3D silicone lens to reduce the proportion of scattered light, reflector pure aluminium 99,99% in MIRO-Silver®, segmented and faceted, exchangeable reflector unit in high-sheen black plastic, with glass cover, luminaire housing die-cast aluminium, powder-coated, silver