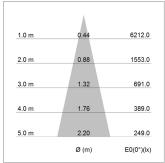

## LIGHT TECHNOLOGY

LED СОВ Light colour PearlWhite Luminous flux 2380 lm System power 2.3 W Luminaire Efficiency 103 lm/W Reflector Medium 2.5° Beam angle On/Off Controller

Weight 0.7 kg
Protection rating . class IP 20 . III
Luminaire colour silver