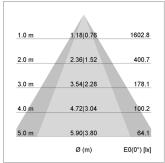

## LIGHT TECHNOLOGY

LED COB
Light colour BeCool
Luminous flux Im
System power 28 W
Reflector OvalBasic
Beam angle 60° x 40°
Controller On/Off