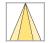

## LIGHT TECHNOLOGY

LED COB
Light colour BeCool
Luminous flux Im
System power 28 W
Reflector OvalBasic
Beam angle 60° x 40°
Controller On/Off