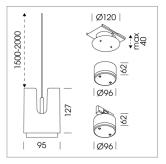

## **LUMINAIRE**

Weight 0.8 kg
Protection rating . class IP 20 . III
Luminaire colour black

## **OPTIONAL**

RAL-colours, NCS-colours (powder coating or wet spraying) on inquiry, surface alloys on inquiry, honeycomb louver

15.05.2024

Suspended luminaire with LED, rated life of the LED L80/B10 50000 h (tambient 25°C), colour rendering index CRI > 96, chromaticity tolerance 3 SDCM (initial), reflector with oval light distribution pattern, 3D silicone lens to reduce the proportion of scattered light, reflector pure aluminium 99,99% in MIRO-Silver®, segmented, exchangeable reflector unit in high-sheen black plastic, with glass cover, luminaire housing die-cast aluminium, powdercoated, black

Please order canopy and driver unit separatly

Recessed canopy Mounting plate with accessories for recessed fitting, Connecting cable with plug connection for driver unit, cover sheet steel, powder-coated

76500053 Canopy, silver 76500054 Canopy, black 76500055 Canopy, white

no text for driver units activated!

Note: All data are typical values. System features may change with product improvements due to technical advances. Errors excepted.