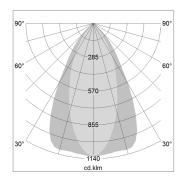

## LIGHT TECHNOLOGY

LED COB
Light colour BeCool
Luminous flux Im
System power 28 W
Reflector OvalBasic
Beam angle 60° x 40°
Controller On/Off