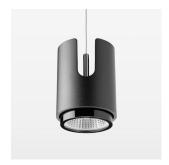

## Pendiro IC

Article number: 80710006

## **OPTIONAL**

RAL-colours, NCS-colours (powder coating or wet spraying) on inquiry, surface alloys on inquiry, honeycomb louver

15.05.2024

Suspended luminaire with LED, rated life of the LED L80/B10 50000 h (tambient 25°C), colour rendering index CRI > 96, chromaticity tolerance 3 SDCM (initial), reflector with oval light distribution pattern, 3D silicone lens to reduce the proportion of scattered light, reflector pure aluminium 99,99% in MIRO-Silver®, segmented, exchangeable reflector unit in high-sheen black plastic, with glass cover, luminaire housing die-cast aluminium, powdercoated, black