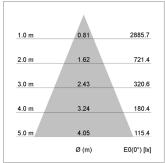

## LIGHT TECHNOLOGY

LED СОВ Light colour 927 Luminous flux 1640 lm System power 17 W Luminaire Efficiency 96 lm/W Reflector Flood Beam angle 44° On/Off Controller

Weight 0.8 kg
Protection rating . class IP 20 . III
Luminaire colour white