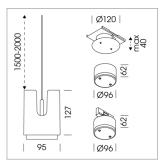

## Pendiro IC

Article number: 80700028

## LIGHT TECHNOLOGY

LED СОВ Light colour 927 Luminous flux 1640 lm System power 17 W Luminaire Efficiency 96 lm/W Reflector Flood Beam angle 44° On/Off Controller

Weight 0.8 kg
Protection rating . class IP 20 . III
Luminaire colour white

## **OPTIONAL**

RAL-colours, NCS-colours (powder coating or wet spraying) on inquiry, surface alloys on inquiry, honeycomb louver

Suspended luminaire with LED, rated life of the LED L80/B10 50000 h (tambient 25°C), colour rendering index CRI > 90, chromaticity tolerance 2 SDCM (initial), reflector with circular light distribution pattern, reflector pure aluminium 99,99% in MIRO-Silver®, segmented and faceted, exchangeable reflector unit in high-sheen black plastic, with glass cover, luminaire housing die-cast aluminium, powder-coated, white

Please order canopy and driver unit separatly

Recessed canopy Mounting plate with accessories for recessed fitting, Connecting cable with plug connection for driver unit, cover sheet steel, powder-coated