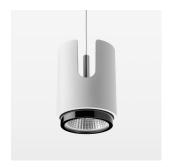

## Pendiro IC

Article number: 80700028

## **OPTIONAL**

RAL-colours, NCS-colours (powder coating or wet spraying) on inquiry, surface alloys on inquiry, honeycomb louver

Suspended luminaire with LED, rated life of the LED L80/B10 50000 h (tambient 25°C), colour rendering index CRI > 90, chromaticity tolerance 2 SDCM (initial), reflector with circular light distribution pattern, reflector pure aluminium 99,99% in MIRO-Silver®, segmented and faceted, exchangeable reflector unit in high-sheen black plastic, with glass cover, luminaire housing die-cast aluminium, powder-coated, white