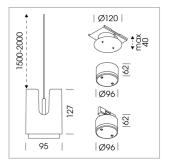

## Pendiro IC

Article number: 80700018

## **LUMINAIRE**

Weight 0.8 kg
Protection rating . class IP 20 . III
Luminaire colour silver

Please order canopy and driver unit separatly

Recessed canopy Mounting plate with accessories for recessed fitting, Connecting cable with plug

connection for driver unit, cover sheet steel, powder-coated