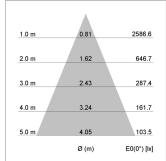

## LIGHT TECHNOLOGY

LED COB
Light colour BeCool
Luminous flux Im
System power 28 W
Reflector Flood
Beam angle 44°
Controller On/Off