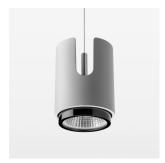

## **OPTIONAL**

RAL-colours, NCS-colours (powder coating or wet spraying) on inquiry, surface alloys on inquiry, honeycomb louver

Suspended luminaire with LED, rated life of the LED L80/B10 50000 h (tambient 25°C), colour rendering index CRI > 96, chromaticity tolerance 3 SDCM (initial), reflector with circular light distribution pattern, reflector pure aluminium 99,99% in MIRO-Silver®, segmented and faceted, exchangeable reflector unit in high-sheen black plastic, with glass cover, luminaire housing die-cast aluminium, powder-coated, silver