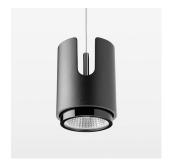

## Pendiro IC

Article number: 80700005

## **OPTIONAL**

RAL-colours, NCS-colours (powder coating or wet spraying) on inquiry, surface alloys on inquiry, honeycomb louver

Suspended luminaire with LED, rated life of the LED L80/B10 50000 h (tambient 25°C), colour rendering index CRI > 96, chromaticity tolerance 2 SDCM (initial), reflector with circular light distribution pattern, reflector pure aluminium 99,99% in MIRO-Silver®, segmented and faceted, exchangeable reflector unit in high-sheen black plastic, with glass cover, luminaire housing die-cast aluminium, powder-coated, black