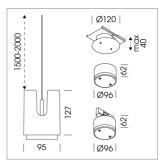

## **LUMINAIRE**

Weight 0.8 kg
Protection rating . class IP 20 . III
Luminaire colour black

Please order canopy and driver unit separatly

Recessed canopy Mounting plate with accessories for recessed fitting, Connecting cable with plug connection for driver unit, cover sheet steel, powder-coated

76500053 Canopy, silver 76500054 Canopy, black 76500055 Canopy, white

no text for driver units activated!

Note: All data are typical values. System features may change with product improvements due to technical advances. Errors excepted.