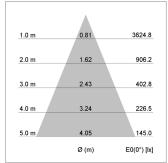

## LIGHT TECHNOLOGY

LED СОВ Light colour BeColor Luminous flux 2060 lm System power 23 W Luminaire Efficiency 87 lm/W Reflector Flood Beam angle 44° On/Off Controller