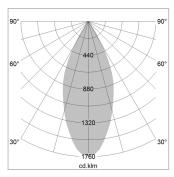

## LIGHT TECHNOLOGY

LED СОВ Light colour BeColor Luminous flux 2060 lm System power 23 W Luminaire Efficiency 87 lm/W Reflector Flood Beam angle 44° On/Off Controller