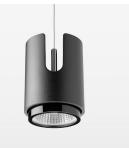

## Pendiro IC

Article number: 80700002

## OPTIONAL

RAL-colours, NCS-colours (powder coating or wet spraying) on inquiry, surface alloys on inquiry, honeycomb louver

0.8 kg

black

IP 20. III

Suspended luminaire with LED, rated life of the LED L80/B10 50000 h (tambient 25°C), colour rendering index CRI > 80, chromaticity tolerance 2 SDCM (initial), reflector with circular light distribution pattern, reflector pure aluminium 99,99% in MIRO-Silver®, segmented and faceted, exchangeable reflector unit in high-sheen black plastic, with glass cover, luminaire housing die-cast aluminium, powder-coated, black Please order canopy and driver unit separatly