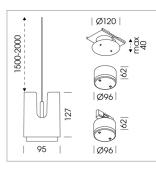

## LUMINAIRE

Weight Protection rating . class Luminaire colour

## OPTIONAL

RAL-colours, NCS-colours (powder coating or wet spraying) on inquiry, surface alloys on inquiry, honeycomb louver

0.8 kg

black

IP 20. III

Suspended luminaire with LED, rated life of the LED L80/B10 50000 h (tambient 25°C), colour rendering index CRI > 80, chromaticity tolerance 2 SDCM (initial), reflector with circular light distribution pattern, reflector pure aluminium 99,99% in MIRO-Silver®, segmented and faceted, exchangeable reflector unit in high-sheen black plastic, with glass cover, luminaire housing die-cast aluminium, powder-coated, black Please order canopy and driver unit separatly