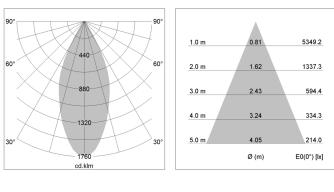

## LIGHT TECHNOLOGY

| LED                  | COB      |
|----------------------|----------|
| Light colour         | 835      |
| Luminous flux        | 3040 lm  |
| System power         | 23 W     |
| Luminaire Efficiency | 132 lm/W |
| Reflector            | Flood    |
| Beam angle           | 44°      |
| Controller           | On/Off   |