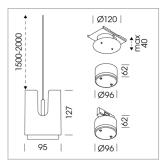

## Pendiro IC

Article number: 80690014

## LIGHT TECHNOLOGY

LED СОВ Light colour 835 Luminous flux 2070 lm 17 W System power Luminaire Efficiency 122 lm/W Reflector Medium Beam angle 25° On/Off Controller

Weight 0.8 kg
Protection rating . class IP 20 . III
Luminaire colour silver

Please order canopy and driver unit separatly

Recessed canopy Mounting plate with accessories for recessed fitting, Connecting cable with plug connection for driver unit, cover sheet steel, powder-coated