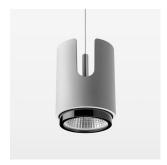

## Pendiro IC

Article number: 80690014

## **OPTIONAL**

RAL-colours, NCS-colours (powder coating or wet spraying) on inquiry, surface alloys on inquiry, honeycomb louver

Suspended luminaire with LED, rated life of the LED L80/B10 50000 h (tambient 25°C), colour rendering index CRI > 80, chromaticity tolerance 2 SDCM (initial), reflector with circular light distribution pattern, 3D silicone lens to reduce the proportion of scattered light, reflector pure aluminium 99,99% in MIRO-Silver®, segmented and faceted, exchangeable reflector unit in high-sheen black plastic, with glass cover, luminaire housing die-cast aluminium, powder-coated, silver