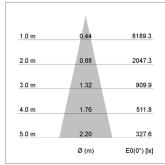

## LIGHT TECHNOLOGY

LED СОВ Light colour 835 Luminous flux 2070 lm 17 W System power Luminaire Efficiency 122 lm/W Reflector Medium Beam angle 25° On/Off Controller

Weight 0.8 kg
Protection rating . class IP 20 . III
Luminaire colour silver