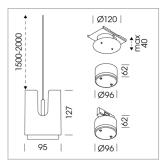

Please order canopy and driver unit separatly

Recessed canopy Mounting plate with accessories for recessed fitting, Connecting cable with plug connection for driver unit, cover sheet steel, powder-coated

76500053 Canopy, silver 76500054 Canopy, black 76500055 Canopy, white

no text for driver units activated!

Note: All data are typical values. System features may change with product improvements due to technical advances. Errors excepted.