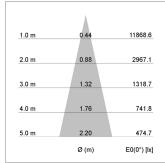

## LIGHT TECHNOLOGY

LED СОВ Light colour 840 Luminous flux 3000 lm System power 23 W Luminaire Efficiency 129 lm/W Reflector Medium Beam angle 25° On/Off Controller

Weight 0.8 kg
Protection rating . class IP 20 . III
Luminaire colour black