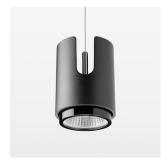

## Pendiro IC

Article number: 80690003

## **OPTIONAL**

RAL-colours, NCS-colours (powder coating or wet spraying) on inquiry, surface alloys on inquiry, honeycomb louver

Suspended luminaire with LED, rated life of the LED L80/B10 50000 h (tambient 25°C), colour rendering index CRI > 80, chromaticity tolerance 2 SDCM (initial), reflector with circular light distribution pattern, 3D silicone lens to reduce the proportion of scattered light, reflector pure aluminium 99,99% in MIRO-Silver®, segmented and faceted, exchangeable reflector unit in high-sheen black plastic, with glass cover, luminaire housing die-cast aluminium, powder-coated, black