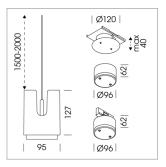

## LIGHT TECHNOLOGY

LED СОВ Light colour 840 Luminous flux 2120 lm System power 17 W Luminaire Efficiency 125 lm/W Reflector Medium Beam angle 25° On/Off Controller

Weight 0.8 kg
Protection rating . class IP 20 . III
Luminaire colour black

## **OPTIONAL**

RAL-colours, NCS-colours (powder coating or wet spraying) on inquiry, surface alloys on inquiry, honeycomb louver

Suspended luminaire with LED, rated life of the LED L80/B10 50000 h (tambient 25°C), colour rendering index CRI > 80, chromaticity tolerance 2 SDCM (initial), reflector with circular light distribution pattern, 3D silicone lens to reduce the proportion of scattered light, reflector pure aluminium 99,99% in MIRO-Silver®, segmented and faceted, exchangeable reflector unit in high-sheen black plastic, with glass cover, luminaire housing die-cast aluminium, powder-coated, black

Please order canopy and driver unit separatly

Recessed canopy Mounting plate with accessories for recessed fitting, Connecting cable with plug connection for driver unit, cover sheet steel, powder-coated