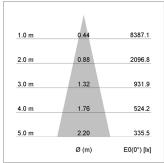

## LIGHT TECHNOLOGY

LED СОВ Light colour 840 Luminous flux 2120 lm System power 17 W Luminaire Efficiency 125 lm/W Reflector Medium Beam angle 25° On/Off Controller

Weight 0.8 kg
Protection rating . class IP 20 . III
Luminaire colour black