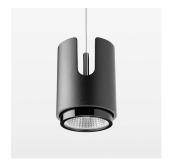

## **OPTIONAL**

RAL-colours, NCS-colours (powder coating or wet spraying) on inquiry, surface alloys on inquiry, honeycomb louver

Suspended luminaire with LED, rated life of the LED L80/B10 50000 h (tambient 25°C), colour rendering index CRI > 80, chromaticity tolerance 2 SDCM (initial), reflector with circular light distribution pattern, 3D silicone lens to reduce the proportion of scattered light, reflector pure aluminium 99,99% in MIRO-Silver®, segmented and faceted, exchangeable reflector unit in high-sheen black plastic, with glass cover, luminaire housing die-cast aluminium, powder-coated, black