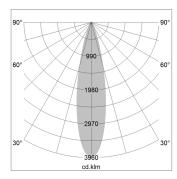

## LIGHT TECHNOLOGY

LED СОВ Light colour 835 Luminous flux 2070 lm System power 17 W Luminaire Efficiency 122 lm/W Reflector Medium Beam angle 25° On/Off Controller