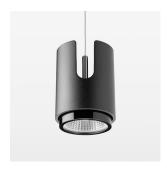

## Pendiro IC

Article number: 80690002

## **OPTIONAL**

RAL-colours, NCS-colours (powder coating or wet spraying) on inquiry, surface alloys on inquiry, honeycomb louver

Suspended luminaire with LED, rated life of the LED L80/B10 50000 h (tambient 25°C), colour rendering index CRI > 80, chromaticity tolerance 2 SDCM (initial), reflector with circular light distribution pattern, 3D silicone lens to reduce the proportion of scattered light, reflector pure aluminium 99,99% in MIRO-Silver®, segmented and faceted, exchangeable reflector unit in high-sheen black plastic, with glass cover, luminaire housing die-cast aluminium, powder-coated, black