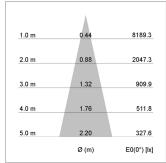

## LIGHT TECHNOLOGY

LED СОВ Light colour 835 Luminous flux 2070 lm System power 17 W Luminaire Efficiency 122 lm/W Reflector Medium Beam angle 25° On/Off Controller