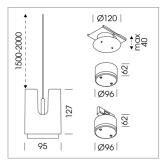

## **LUMINAIRE**

Weight 0.8 kg
Protection rating . class IP 20 . III
Luminaire colour black

Please order canopy and driver unit separatly

Recessed canopy Mounting plate with accessories for recessed fitting, Connecting cable with plug connection for driver unit, cover sheet steel, powder-coated